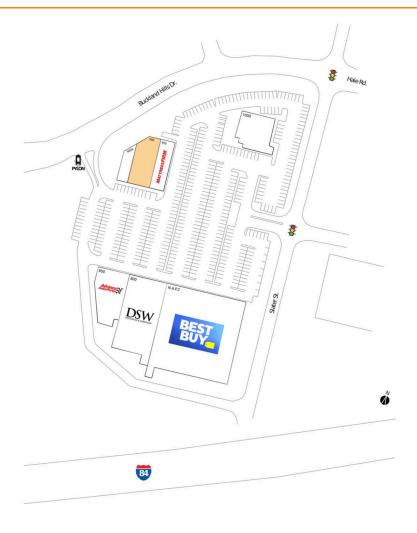

### **Available Space**

900 6,000 SF

#### **Current Retailers**

| N.A.P.2 | Best Buy           | 0 SF      |
|---------|--------------------|-----------|
| 800     | DSW                | 20,000 SF |
| 850     | Advance Auto Parts | 10,888 SF |
| 900A    | Teriyaki Box       | 2,500 SF  |
| 950     | Mattress Firm      | 4,640 SF  |
| 1000    | Fontera Grill      | 7,342 SF  |
|         |                    |           |