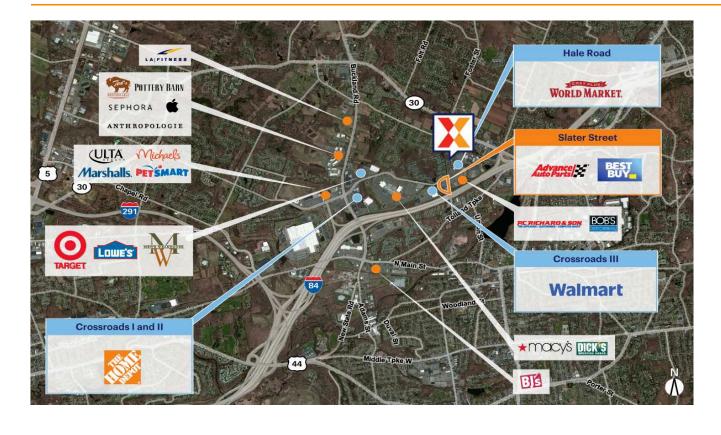

Slater Street is anchored by Best Buy, DSW and Advance Auto Parts in the largest concentration of retail GLA in Hartford that combined draws 27,500+ visits/day and over 10M annual visits (based on Creditntell)

The center is also adjacent to the enclosed mall, Pavilions at Buckland Hills, that further enhances a regional draw from across central Connecticut

The center is accessible to over 100K daily vehicles on I-84 via Hale Road/Buckland Hills Drive