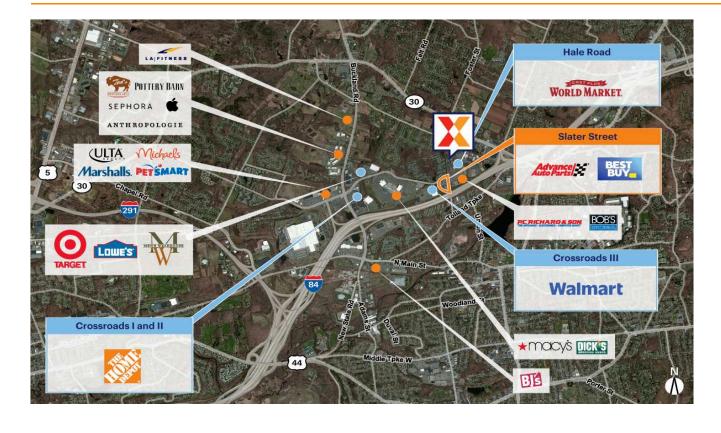

## **Slater Street**

Hartford-West Hartford-East Hartford, CT

41.7834, -72.5232 110 Slater Street | Manchester, CT 06042

Center Size: 51,370 SF

| Demographics | 1 Mile   | 3 Mile   | 5 Mile   |
|--------------|----------|----------|----------|
| ***          | 7,542    | 64,963   | 132,218  |
| $\wedge$     | 3,419    | 27,500   | 53,916   |
| \$           | \$93,197 | \$99,500 | \$99,874 |

Slater Street is anchored by Best Buy, with other national brands including DSW, Advance Auto Parts, Mattress Firm and Fontera Grill

Located in the 2.4M SF Buckland Hills retail node with a strong regional draw (Center XY 2024)

Surrounded by a highly educated trade area with 40% college educated persons within 3 miles and a strong daytime population of 70,900+

The center is easily accessible from I-84 with 130,000 vehicles daily via Buckland Street (Kalibrate 2018)