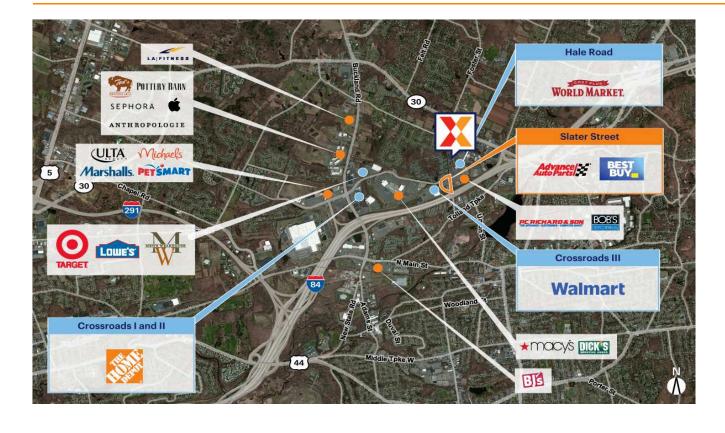

## **Slater Street**

Hartford-West Hartford-East Hartford, CT

41.7834, -72.5232 110 Slater Street | Manchester, CT 06042

Center Size: 51,370 SF

| <b>Demographics</b> | 1 Mile    | 3 Mile    | 5 Mile    |
|---------------------|-----------|-----------|-----------|
| †††                 | 6,255     | 67,216    | 132,926   |
| <b>^</b>            | 2,908     | 28,196    | 53,976    |
| \$                  | \$115,256 | \$104,780 | \$113,263 |

Slater Street is anchored by Best Buy, with other national brands including DSW, Advance Auto Parts, Mattress Firm and Fontera Grill

Located in the 2.4M SF Buckland Hills retail node with a strong regional draw (Center XY 2024)

Surrounded by a highly educated trade area with 40% college educated persons within 3 miles and a strong daytime population of 70,900+

The center is easily accessible from I-84 with 130,000 vehicles daily via Buckland Street (Kalibrate 2018)