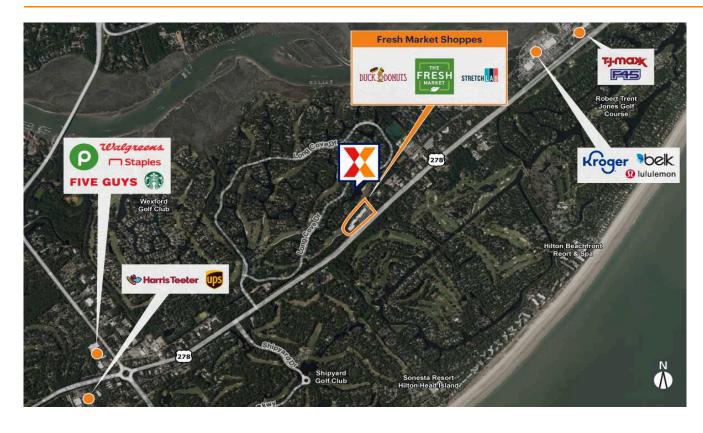

Grocery-anchored neighborhood center anchored by The Fresh Market with a strong mix of national and regional tenants including JK Fine Interiors, Dollar Tree, StretchLab, and Duck Donuts

In the heart of Hilton Head Island, with easy access to Coligny Beach Park and multiple resorts and golf courses that help attract an estimated 3.1M annual visitors (Hilton Head Island Gov 2023)

Located on William Hilton Parkway (U.S. 278 Bus.) with visibility to 38K+ vehicles daily, the center is within two miles of U.S. 278, providing access to "upisland" communities, including Spanish Wells and Windmill Harbor (Kalibrate 2021)

Affluent and well-educated trade area within a 3-mile radius with an average household income of \$161K+ and 53% of residents with a college education