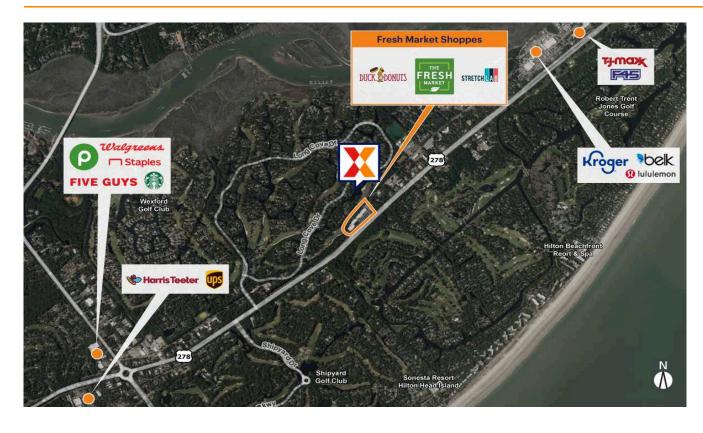

## The Fresh Market Shoppes

Hilton Head Island-Bluffton-Port Royal, SC

32.1696, -80.7391 890 William Hilton Pkwy | Hilton Head Island, SC 29928

Grocery-anchored neighborhood center anchored by The Fresh Market with a strong mix of national and regional tenants including JK Fine Interiors, Dollar Tree, StretchLab, and Duck Donuts

In the heart of Hilton Head Island, with easy access to Coligny Beach Park and multiple resorts and golf courses that help attract an estimated 3.1M annual visitors (Hilton Head Island Gov 2023)

Located on William Hilton Parkway (U.S. 278 Bus.) with visibility to 38K+ vehicles daily, the center is within two miles of U.S. 278, providing access to "upisland" communities, including Spanish Wells and Windmill Harbor (Kalibrate 2021)