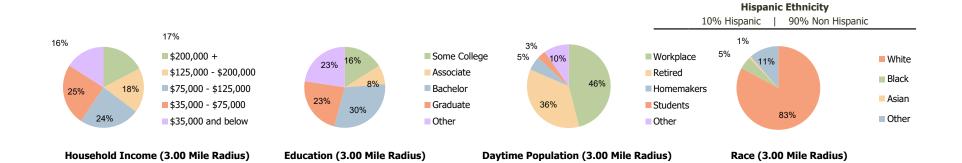

## **Demographic Summary Report**

2020 Census, 2023 Estimates & 2028 Projections Calculated using TAS Retrieval

| The Fresh Market Shoppes Hilton Head Island, SC | 1.00 Mile Radius | 3.00 Mile Radius | 5.00 Mile Radius |
|-------------------------------------------------|------------------|------------------|------------------|
| Current Year Demographics                       |                  |                  |                  |
| Current Population                              | 1,718            | 16,078           | 33,671           |
| Total Daytime Pop                               | 1,847            | 18,935           | 42,312           |
| Workplace Pop                                   | 1,084            | 8,719            | 16,552           |
| Average Household Income                        | \$186,589        | \$146,962        | \$132,041        |
| Average Disposable Income                       | \$107,094        | \$97,229         | \$92,314         |
| Total Households                                | 874              | 7,688            | 15,460           |
| Median Home Value                               | \$864,520        | \$709,757        | \$692,415        |
| College (4+)                                    | 65.4%            | 53.7%            | 52.7%            |
| Total Consumer Spending/Capita (Weekly)         | \$448            | \$442            | \$434            |
| Population per Household                        | 2.13             | 2.01             | 2.47             |
| % of Households with Children                   | 10.8%            | 12.3%            | 13.1%            |
| 2028 Demographic Projections                    |                  |                  |                  |
| Projected Population                            | 1,693            | 14,916           | 31,690           |
| Projected 5 Year Annual Growth Rate (Pop)       | -0.3%            | -1.5%            | -1.2%            |