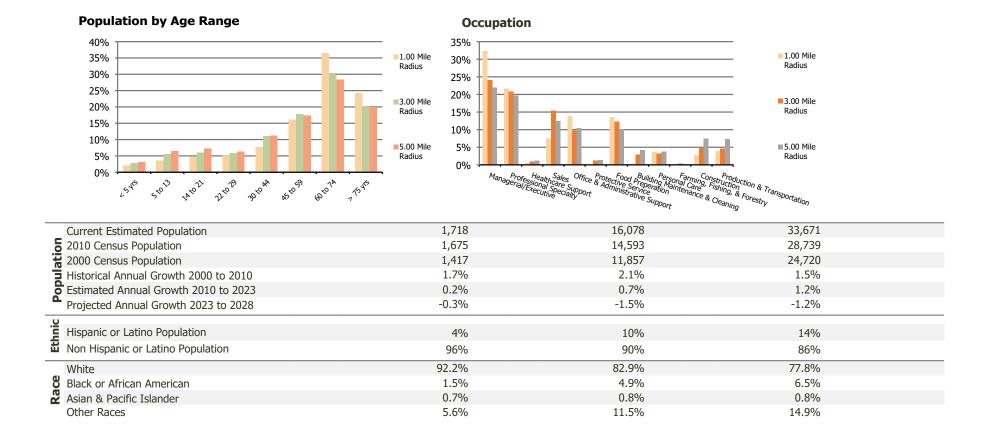

## **Demographic Summary Report**

2020 Census, 2023 Estimates & 2028 Projections Calculated using TAS Retrieval

| The Fresh Market Shoppes Hilton Head Island, SC | 1.00 Mile Radius | 3.00 Mile Radius | 5.00 Mile Radius |
|-------------------------------------------------|------------------|------------------|------------------|
| Current Year Demographics                       |                  |                  |                  |
| Current Population                              | 1,718            | 16,078           | 33,671           |
| Total Daytime Pop                               | 1,847            | 18,935           | 42,312           |
| Workplace Pop                                   | 1,084            | 8,719            | 16,552           |
| Average Household Income                        | \$186,589        | \$146,962        | \$132,041        |
| Average Disposable Income                       | \$107,094        | \$97,229         | \$92,314         |
| Total Households                                | 874              | 7,688            | 15,460           |
| Median Home Value                               | \$864,520        | \$709,757        | \$692,415        |
| College (4+)                                    | 65.4%            | 53.7%            | 52.7%            |
| Total Consumer Spending/Capita (Weekly)         | \$448            | \$442            | \$434            |
| Population per Household                        | 2.13             | 2.01             | 2.47             |
| % of Households with Children                   | 10.8%            | 12.3%            | 13.1%            |
| 2028 Demographic Projections                    |                  |                  |                  |
| Projected Population                            | 1,693            | 14,916           | 31,690           |
| Projected 5 Year Annual Growth Rate (Pop)       | -0.3%            | -1.5%            | -1.2%            |