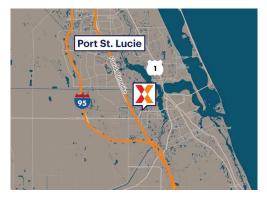

## **Martin Downs Village Shoppes**

Port St. Lucie, FL

27.1702, -80.294 3001 SW Martin Downs Blvd. | Palm City, FL 34990

Center Size: 48,937 SF

| Demographics | 1 Mile   | 3 Mile    | 5 Mile    |
|--------------|----------|-----------|-----------|
| ***          | 7,797    | 32,214    | 80,447    |
| $\wedge$     | 3,497    | 13,847    | 33,839    |
| \$           | \$92,434 | \$119,419 | \$105,894 |

## **Martin Downs Village Shoppes**

Port St. Lucie, FL

27.1702, -80.294 3001 SW Martin Downs Blvd. | Palm City, FL 34990