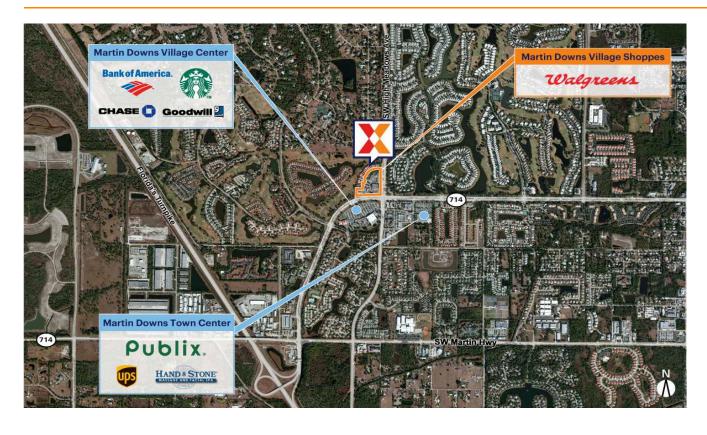

## **Martin Downs Village Shoppes**

Port St. Lucie, FL

27.1702, -80.294 3001 SW Martin Downs Blvd. | Palm City, FL 34990

Center Size: 48,937 SF

| Demographics | 1 Mile   | 3 Mile    | 5 Mile    |
|--------------|----------|-----------|-----------|
| ***          | 7,797    | 32,214    | 80,447    |
| $\wedge$     | 3,497    | 13,847    | 33,839    |
| \$           | \$92,434 | \$119,419 | \$105,894 |

Walgreens-anchored center with a strong lineup of national & local restaurants and service-related tenants

Affluent Palm City market with an average household income of \$147K+ within a 3-mile radius

Direct access to Florida Turnpike and I-95 with 50K+ and 78K+ vehicles daily, respectively (Kalibrate 2021)

Located less than 5 miles from the new 4,000-unit housing development, Newfield, currently under construction (Mattamy Homes 2024)