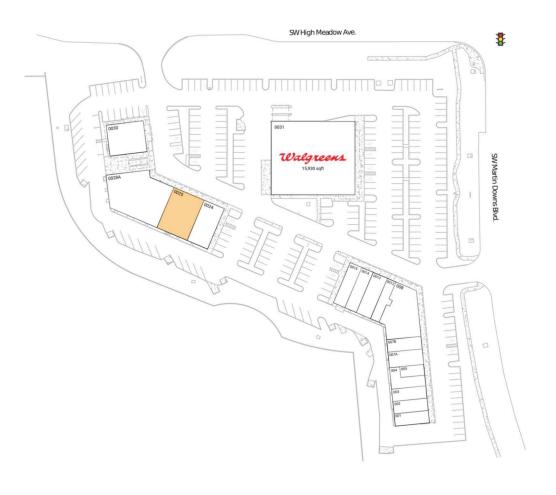

## **Available Space**

0025 3,705 SF

## **Current Retailers**

| 001   | Palm City Hometown Cleaners              | 1,100 SF  |
|-------|------------------------------------------|-----------|
| 002   | Big Apple Pizza                          | 1,100 SF  |
| 003   | Haus of Halcyon                          | 1,100 SF  |
| 004   | VIP Nail Salon                           | 1,400 SF  |
| 005   | H&R Block                                | 510 SF    |
| 007A  | Island Root Kava Bar                     | 1,388 SF  |
| 007B  | T-Mobile                                 | 1,115 SF  |
| 800   | Mayas Grill                              | 4,308 SF  |
| 0012  | Brittney Whelihan Irwin APRN             | 1,113 SF  |
| 0013  | Madigan Family Health Center             | 1,750 SF  |
| 0014  | Tropical Smoothie Cafe                   | 1,400 SF  |
| 0015  | Pinch-A-Penny                            | 1,400 SF  |
| 0024  | Aunt G's Rotisserie                      | 2,500 SF  |
| 0028A | Palm City Athletic Club & Coffee Company | 6,118 SF  |
| 0030  | Martin County Tax Collector              | 3,000 SF  |
| 0031  | Walgreens                                | 15,930 SF |
|       |                                          |           |