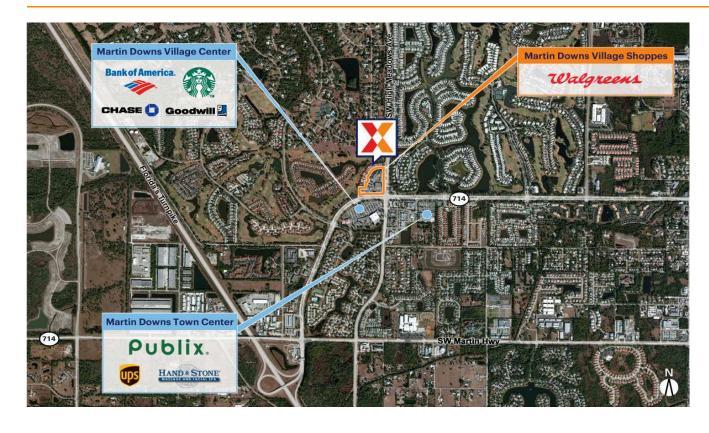

## **Martin Downs Village Shoppes**

Port St. Lucie, FL

27.1702, -80.294 3001 SW Martin Downs Blvd. | Palm City, FL 34990

Center Size: 48,937 SF

| Demographics | 1 Mile    | 3 Mile    | 5 Mile    |
|--------------|-----------|-----------|-----------|
| ***          | 7,459     | 32,127    | 81,597    |
| <b>^</b>     | 3,303     | 13,780    | 34,414    |
| \$           | \$116,290 | \$147,244 | \$127,146 |

Walgreens-anchored center with a strong lineup of national & local restaurants and service-related tenants

Affluent Palm City market with an average household income of \$147K+ within a 3-mile radius

Direct access to Florida Turnpike and I-95 with 50K+ and 78K+ vehicles daily, respectively (Kalibrate 2021)

Located less than 5 miles from the new 4,000-unit housing development, Newfield, currently under construction (Mattamy Homes 2024)