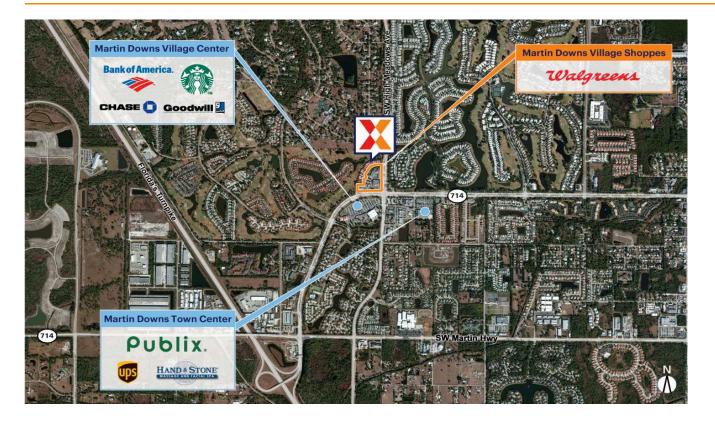

## Martin Downs Village Shoppes

Port St. Lucie, FL

## 27.1702, -80.294 3001 SW Martin Downs Blvd. | Palm City, FL 34990

Center Size: 48,937 SF

| Demographics | 1 Mile    | 3 Mile    | 5 Mile    |
|--------------|-----------|-----------|-----------|
| ***          | 7,459     | 32,127    | 81,597    |
| <b>A</b>     | 3,303     | 13,780    | 34,414    |
| \$           | \$116,290 | \$147,244 | \$127,146 |

Walgreens-anchored center with a strong lineup of national & local restaurants and service-related tenants

Affluent Palm City market with an average household income of \$147K+ within a 3-mile radius

Direct access to Florida Turnpike and I-95 with 50K+ and 78K+ vehicles daily, respectively (Kalibrate 2021)