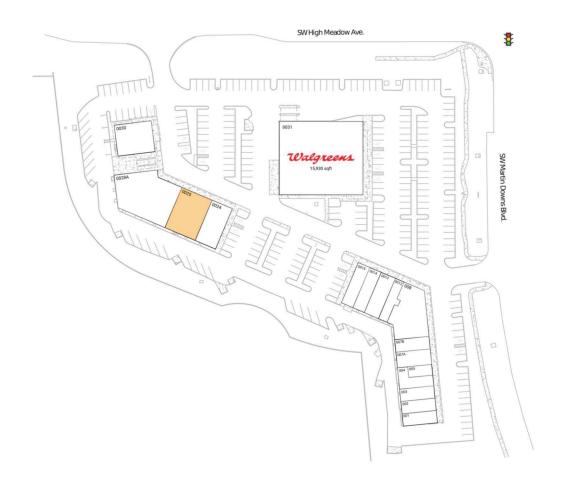

## **Available Space**

|                                                                                                                 |                                                                                                                                                                                                                                                                                                                                                                                | _                                                                                                                                                                                                           |
|-----------------------------------------------------------------------------------------------------------------|--------------------------------------------------------------------------------------------------------------------------------------------------------------------------------------------------------------------------------------------------------------------------------------------------------------------------------------------------------------------------------|-------------------------------------------------------------------------------------------------------------------------------------------------------------------------------------------------------------|
| 0025                                                                                                            | 3,705 S                                                                                                                                                                                                                                                                                                                                                                        | F                                                                                                                                                                                                           |
| Curre                                                                                                           | nt Retailers                                                                                                                                                                                                                                                                                                                                                                   |                                                                                                                                                                                                             |
| 001<br>002<br>003<br>004<br>005<br>007A<br>007B<br>008<br>0012<br>0013<br>0014<br>0015<br>0024<br>0028A<br>0030 | Palm City Hometown Cleaners<br>Big Apple Pizza<br>Haus of Halcyon<br>VIP Nail Salon<br>H&R Block<br>Island Root Kava Bar<br>T-Mobile<br>Maya's Grill<br>Brittney Whelihan Irwin APRN<br>Madigan Family Health Center<br>Tropical Smoothie Cafe<br>Pinch-A-Penny<br>Aunt G's Rotisserie<br>Palm City Athletic Club & Coffee Company<br>Martin County Tax Collector<br>Walgreens | 1,100 SF<br>1,100 SF<br>1,400 SF<br>1,400 SF<br>1,388 SF<br>1,115 SF<br>4,308 SF<br>1,113 SF<br>1,750 SF<br>1,400 SF<br>1,400 SF<br>1,400 SF<br>1,400 SF<br>2,500 SF<br>9 6,118 SF<br>3,000 SF<br>15,930 SF |