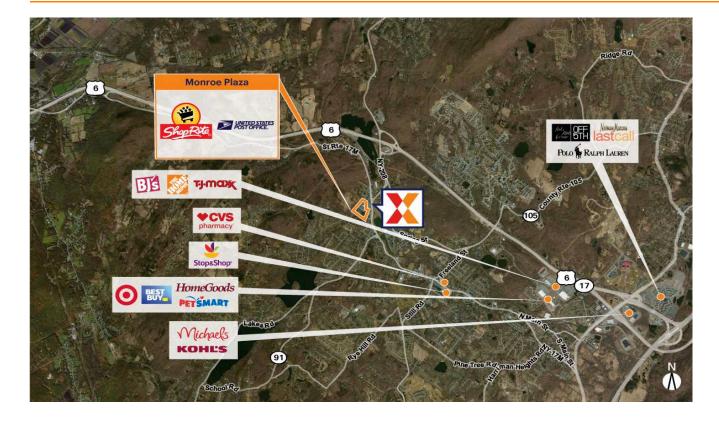

## **Monroe Plaza**

Kiryas Joel-Poughkeepsie-Newburgh, NY

41.3324, -74.1941 785 NY-17M | Monroe, NY 10950

Benefit from traffic draw of regionally dominant grocer ShopRite

Strategically positioned in the NY 17 tourism corridor between Woodbury Common Premium Outlets and Legoland New York Resort with over 6M annual visits (Placer.ai 2024)

Located in a strong growth area with per year growth rate projected at 181% above the U.S. average

Regional access in the trade area is provided by US Highway 6 (Grand Army of the Republic Highway) located within 1 mile