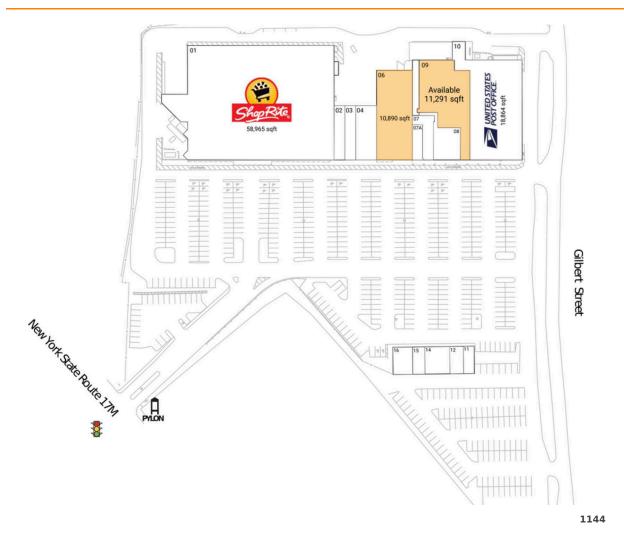

#### **Available Space**

| 06<br>09                                                                    |                                                                                                                                                                                                                                                                                                       | 10,890 SF<br>11,291 SF |                                                                                                                                                |
|-----------------------------------------------------------------------------|-------------------------------------------------------------------------------------------------------------------------------------------------------------------------------------------------------------------------------------------------------------------------------------------------------|------------------------|------------------------------------------------------------------------------------------------------------------------------------------------|
| Currer                                                                      | nt Retailers                                                                                                                                                                                                                                                                                          |                        |                                                                                                                                                |
| 01<br>02<br>03<br>04<br>07<br>07A<br>08<br>10<br>11<br>12<br>14<br>15<br>16 | ShopRite<br>Vito's Pizzeria<br>Best Of Little Italy<br>Happy Liquor<br>Nail Salon<br>Infinity Shoes<br>Montefiore Einstein Advanced Care<br>United States Post Office<br>Podiatrist's Office<br>High Quality Cleaners<br>Plaza Optical<br>Lucky House Restaurant<br>Access PT/Access Physical Therapy | -                      | 58,965 SF<br>2,000 SF<br>4,000 SF<br>1,957 SF<br>1,200 SF<br>3,365 SF<br>18,864 SF<br>1,200 SF<br>1,250 SF<br>2,300 SF<br>1,125 SF<br>1,800 SF |