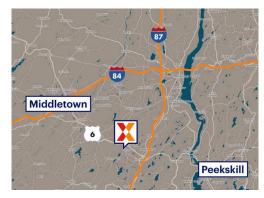

Located in a strong growth area with per year growth rate projected at 181% above the U.S. average

Regional access in the trade area is provided by US Highway 6 (Grand Army of the Republic Highway) located within 1 mile