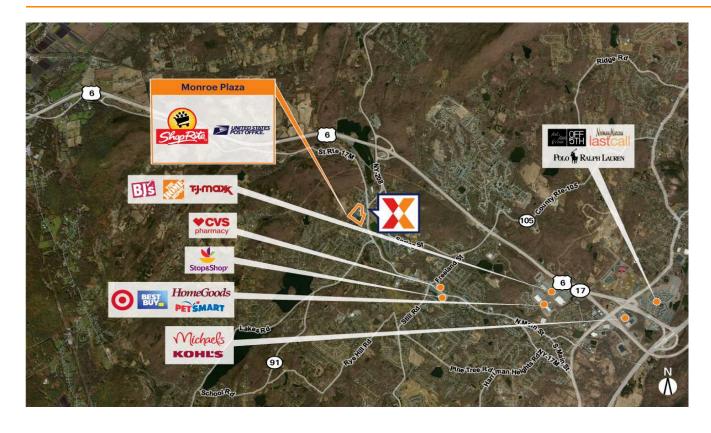

Benefit from traffic draw of regionally dominant grocer ShopRite

Strategically positioned in the NY 17 tourism corridor between Woodbury Common Premium Outlets and Legoland New York Resort with over 6M annual visits (Placer.ai 2024)

Located in a strong growth area with per year growth rate projected at 181% above the U.S. average

Regional access in the trade area is provided by US Highway 6 (Grand Army of the Republic Highway) located within 1 mile