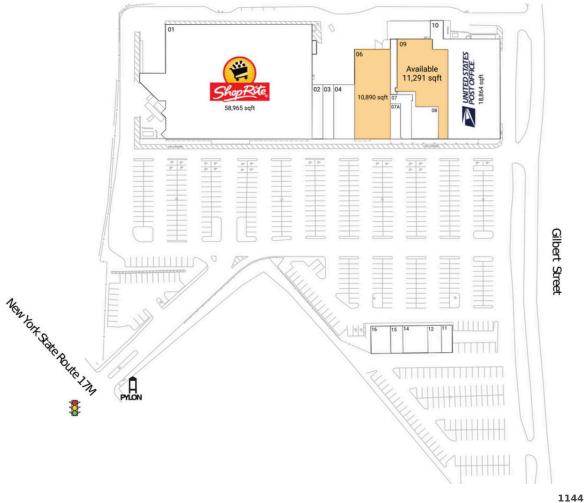

## **Available Space**

| 06 | 10,890 SI |
|----|-----------|
| 09 | 11,291 SI |

## **Current Retailers**

| 0.1 | Chara Bita                               | E0 00E 0E |
|-----|------------------------------------------|-----------|
| 01  | ShopRite                                 | 58,965 SF |
| 02  | Vito's Pizzeria                          | 2,000 SF  |
| 03  | Best Of Little Italy                     | 2,000 SF  |
| 04  | Happy Liquor                             | 4,000 SF  |
| 07  | Nail Salon                               | 1,957 SF  |
| 07A | Infinity Shoes                           | 1,200 SF  |
| 80  | Montefiore Einstein Advanced Care        | 3,365 SF  |
| 10  | United States Post Office                | 18,864 SF |
| 11  | Podiatrist's Office                      | 1,000 SF  |
| 12  | High Quality Cleaners                    | 1,250 SF  |
| 14  | Plaza Optical                            | 2,300 SF  |
| 15  | Lucky House Restaurant                   | 1,125 SF  |
| 16  | Access PT/Access Physical Therapy & Well | 1,800 SF  |