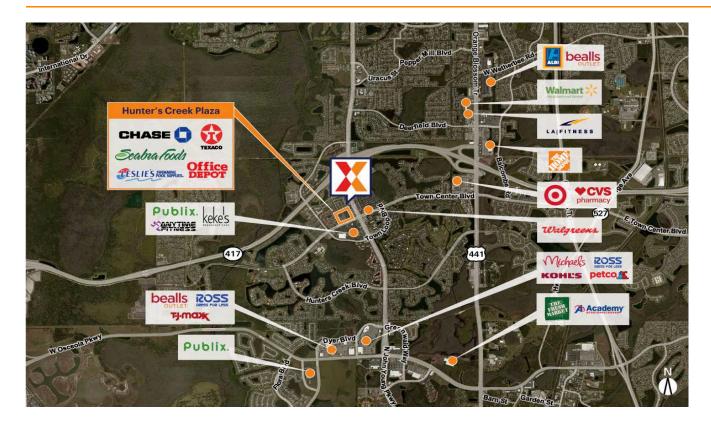

Commercial space ideally located in the heart of the fast-growing Hunter's Creek market

National retail stores, including Seabra Foods, Leslie Pools and Office Depot, with close proximity to Florida Turnpike and SR 417

Situated at the heavily trafficked intersection of John Young Pkwy and Town Center Blvd with from 61,000+ VPD