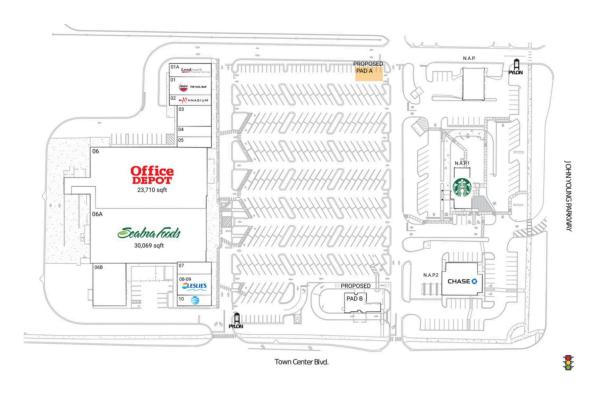

## **Available Space**

PAD A 0 SF

## **Current Retailers**

| N.A.P.  | Valvoline Instant Oil Change    | 0 SF      |
|---------|---------------------------------|-----------|
| N.A.P.1 | Starbucks                       | 0 SF      |
| N.A.P.2 | Chase                           | 0 SF      |
| PAD B   | Andy's Frozen Custard           | 0 SF      |
| 01      | Noire the Nail Bar              | 2,800 SF  |
| 01A     | Lendmark Financial Services     | 2,000 SF  |
| 02      | Mathnasium                      | 1,577 SF  |
| 03      | Family First Dental             | 2,600 SF  |
| 04      | Clippers From Heaven            | 1,300 SF  |
| 05      | ER Beauty Artist                | 1,300 SF  |
| 06      | Office Depot                    | 23,710 SF |
| 06A     | Seabra Foods                    | 30,069 SF |
| 06B     | International School for Autism | 5,072 SF  |
| 07      | 88 Chinese Restaurant           | 1,300 SF  |
| 08-09   | Leslie's Pool Supplies          | 2,600 SF  |
| 10      | AT&T                            | 1,300 SF  |