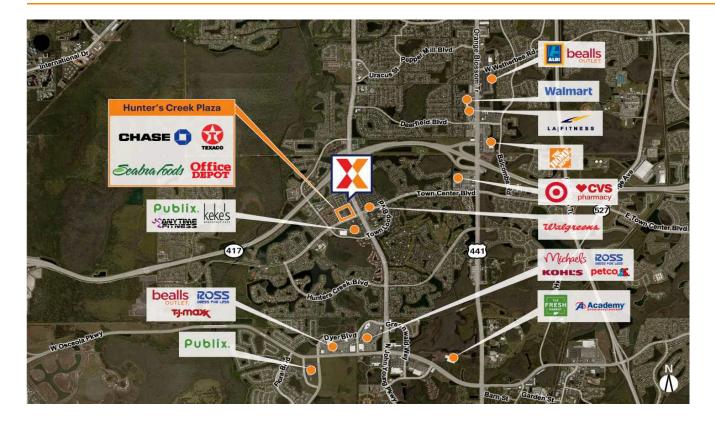

Grocery-anchored neighborhood center ideally located in the heart of the Hunter's Creek market, less than a half mile from SR 417 with 81K+ vehicles daily (Kalibrate 2021)

Strong lineup of national tenants including Seabra Foods and Office Depot

Situated at the heavily trafficked intersection of Town Center Blvd and John Young Pkwy with visibility from 56K+ vehicles daily (Kalibrate 2022)