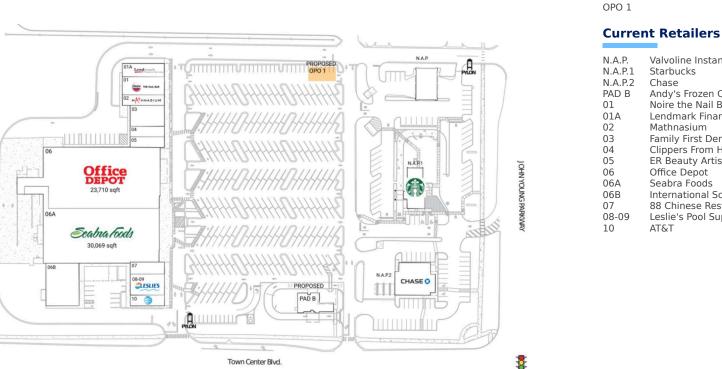

#### **Available Space**

Starbucks

Chase

### Lendmark Financial Services

| 01A   | Lendmark Financial Services     | 2,000 SF  |
|-------|---------------------------------|-----------|
| 02    | Mathnasium                      | 1,577 SF  |
| 03    | Family First Dental             | 2,600 SF  |
| 04    | Clippers From Heaven            | 1,300 SF  |
| 05    | ER Beauty Artist                | 1,300 SF  |
| 06    | Office Depot                    | 23,710 SF |
| 06A   | Seabra Foods                    | 30,069 SF |
| 06B   | International School for Autism | 5,072 SF  |
| 07    | 88 Chinese Restaurant           | 1,300 SF  |
| 08-09 | Leslie's Pool Supplies          | 2,600 SF  |
| 10    | AT&T                            | 1,300 SF  |
|       |                                 |           |

Valvoline Instant Oil Change

Andy's Frozen Custard

Noire the Nail Bar

1815

an