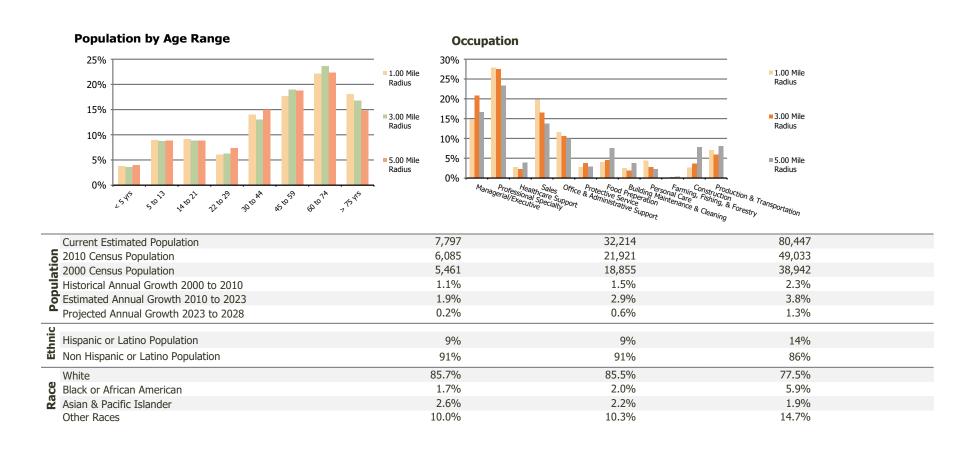

## **Demographic Summary Report**

2020 Census, 2023 Estimates & 2028 Projections Calculated using TAS Retrieval

| <b>Martin Downs Village Shoppes</b> Palm City, FL | 1.00 Mile Radius | 3.00 Mile Radius | 5.00 Mile Radius |
|---------------------------------------------------|------------------|------------------|------------------|
| Current Year Demographics                         |                  |                  |                  |
| Current Population                                | 7,797            | 32,214           | 80,447           |
| Total Daytime Pop                                 | 7,762            | 32,778           | 95,325           |
| Workplace Pop                                     | 2,364            | 12,490           | 42,527           |
| Average Household Income                          | \$92,434         | \$119,419        | \$105,894        |
| Average Disposable Income                         | \$79,377         | \$88,158         | \$79,866         |
| Total Households                                  | 3,497            | 13,847           | 33,839           |
| Median Home Value                                 | \$461,260        | \$549,215        | \$471,796        |
| College (4+)                                      | 40.5%            | 43.0%            | 34.7%            |
| Total Consumer Spending/Capita (Weekly)           | \$431            | \$442            | \$430            |
| Population per Household                          | 2.13             | 2.01             | 2.47             |
| % of Households with Children                     | 22.9%            | 19.0%            | 20.3%            |
| 2028 Demographic Projections                      |                  |                  |                  |
| Projected Population                              | 7,875            | 33,246           | 85,834           |
| Projected 5 Year Annual Growth Rate (Pop)         | 0.2%             | 0.6%             | 1.3%             |