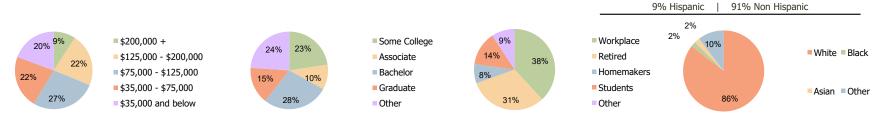

Education (3.00 Mile Radius)

**Daytime Population (3.00 Mile Radius)** 

Race (3.00 Mile Radius)

**Hispanic Ethnicity** 