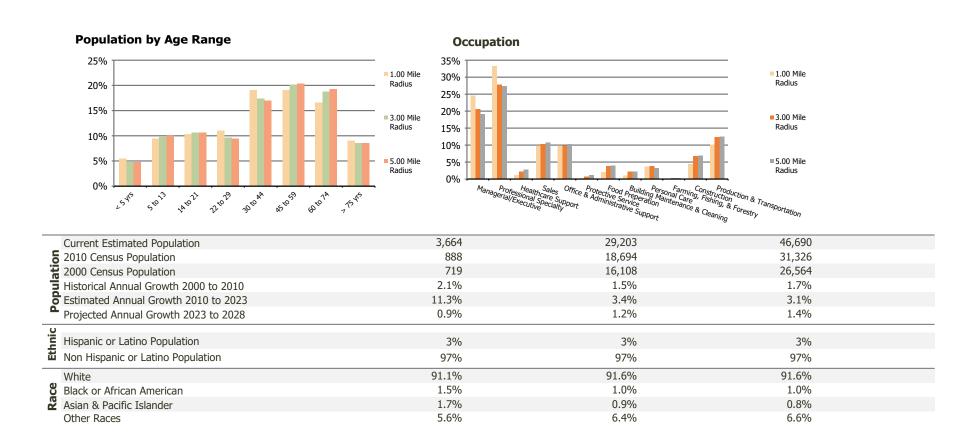

## **Demographic Summary Report**

2020 Census, 2023 Estimates & 2028 Projections Calculated using TAS Retrieval

| Silver Lake<br>Fenton, MI                 | 1.00 Mile Radius | 3.00 Mile Radius | 5.00 Mile Radius |
|-------------------------------------------|------------------|------------------|------------------|
| Current Year Demographics                 |                  |                  |                  |
| Current Population                        | 3,664            | 29,203           | 46,690           |
| Total Daytime Pop                         | 6,660            | 20,561           | 36,107           |
| Workplace Pop                             | 1,950            | 5,481            | 7,701            |
| Average Household Income                  | \$82,652         | \$104,600        | \$106,938        |
| Average Disposable Income                 | \$65,994         | \$79,110         | \$80,751         |
| Total Households                          | 1,647            | 11,935           | 18,582           |
| Median Home Value                         | \$334,823        | \$294,719        | \$311,523        |
| College (4+)                              | 35.6%            | 36.6%            | 35.0%            |
| Total Consumer Spending/Capita (Weekly)   | \$386            | \$398            | \$402            |
| Population per Household                  | 2.13             | 2.01             | 2.47             |
| % of Households with Children             | 19.3%            | 28.8%            | 28.4%            |
| 2028 Demographic Projections              |                  |                  |                  |
| Projected Population                      | 3,823            | 30,968           | 49,929           |
| Projected 5 Year Annual Growth Rate (Pop) | 0.9%             | 1.2%             | 1.4%             |