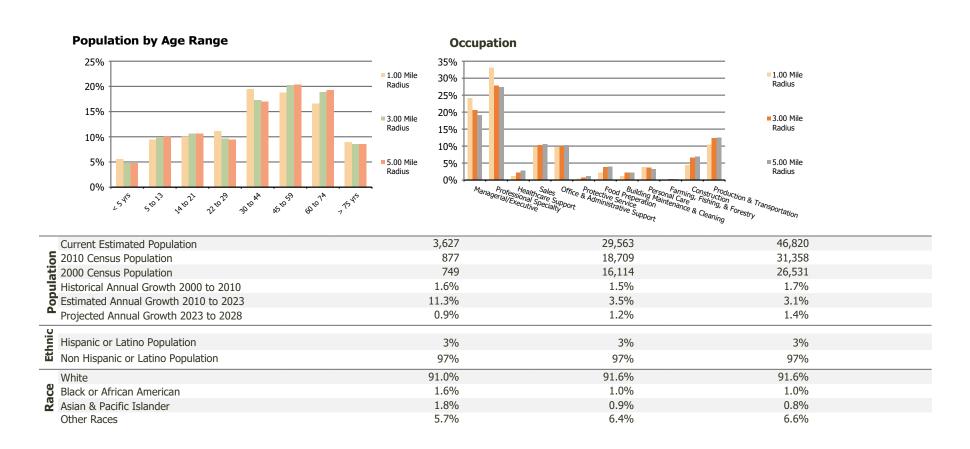

## **Demographic Summary Report**

2020 Census, 2023 Estimates & 2028 Projections Calculated using TAS Retrieval

| Silver Pointe Shopping Center<br>Fenton, MI | 1.00 Mile Radius | 3.00 Mile Radius | 5.00 Mile Radius |  |
|---------------------------------------------|------------------|------------------|------------------|--|
| Current Year Demographics                   |                  |                  |                  |  |
| Current Population                          | 3,627            | 29,563           | 46,820           |  |
| Total Daytime Pop                           | 6,893            | 21,059           | 36,823           |  |
| Workplace Pop                               | 2,000            | 5,557            | 7,825            |  |
| Average Household Income                    | \$80,246         | \$105,851        | \$106,898        |  |
| Average Disposable Income                   | \$64,394         | \$79,464         | \$80,753         |  |
| Total Households                            | 1,654            | 12,097           | 18,631           |  |
| Median Home Value                           | \$312,460        | \$295,491        | \$311,022        |  |
| College (4+)                                | 33.8%            | 36.8%            | 34.9%            |  |
| Total Consumer Spending/Capita (Weekly)     | \$385            | \$398            | \$402            |  |
| Population per Household                    | 2.13             | 2.01             | 2.47             |  |
| % of Households with Children               | 19.3%            | 28.7%            | 28.4%            |  |
| 2028 Demographic Projections                |                  |                  |                  |  |
| Projected Population                        | 3,791            | 31,371           | 50,090           |  |
| Projected 5 Year Annual Growth Rate (Pop)   | 0.9%             | 1.2%             | 1.4%             |  |