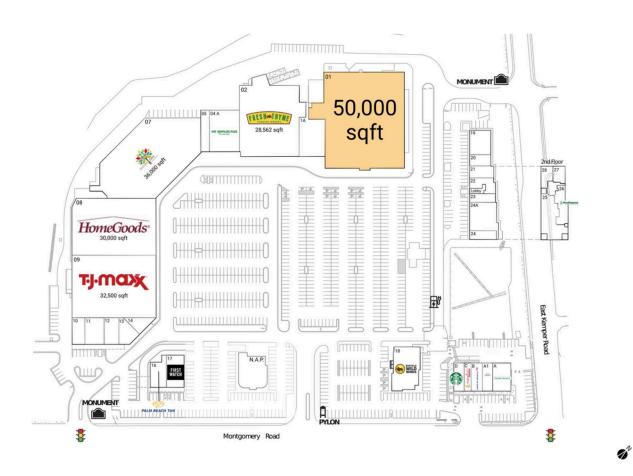

#### **Available Space**

| 01                                                                                                                                                                                                   | -                                                                                                                                                                                                                                                                                                                                                                                                                                                                                                                                                                                                                                                      | 50,000 SF |                                                                                                                                                                                                                                                                                                                                                                                                                                                                                                                                                                                                                                                                                                                                                                                                                                                                                                                                                                                                                                                                                                                                                                                                                                                                                                                                                                                                                                                                                                                                                                                                                                                                                                                                                                                                                                                                                                                                                                                                                                                                                                                                                                                                                                                                                                                                                                                                                                                                                                                                                                                                                                                                                                                                                                                                                                         |
|------------------------------------------------------------------------------------------------------------------------------------------------------------------------------------------------------|--------------------------------------------------------------------------------------------------------------------------------------------------------------------------------------------------------------------------------------------------------------------------------------------------------------------------------------------------------------------------------------------------------------------------------------------------------------------------------------------------------------------------------------------------------------------------------------------------------------------------------------------------------|-----------|-----------------------------------------------------------------------------------------------------------------------------------------------------------------------------------------------------------------------------------------------------------------------------------------------------------------------------------------------------------------------------------------------------------------------------------------------------------------------------------------------------------------------------------------------------------------------------------------------------------------------------------------------------------------------------------------------------------------------------------------------------------------------------------------------------------------------------------------------------------------------------------------------------------------------------------------------------------------------------------------------------------------------------------------------------------------------------------------------------------------------------------------------------------------------------------------------------------------------------------------------------------------------------------------------------------------------------------------------------------------------------------------------------------------------------------------------------------------------------------------------------------------------------------------------------------------------------------------------------------------------------------------------------------------------------------------------------------------------------------------------------------------------------------------------------------------------------------------------------------------------------------------------------------------------------------------------------------------------------------------------------------------------------------------------------------------------------------------------------------------------------------------------------------------------------------------------------------------------------------------------------------------------------------------------------------------------------------------------------------------------------------------------------------------------------------------------------------------------------------------------------------------------------------------------------------------------------------------------------------------------------------------------------------------------------------------------------------------------------------------------------------------------------------------------------------------------------------------|
| Curre                                                                                                                                                                                                | nt Retailers                                                                                                                                                                                                                                                                                                                                                                                                                                                                                                                                                                                                                                           |           |                                                                                                                                                                                                                                                                                                                                                                                                                                                                                                                                                                                                                                                                                                                                                                                                                                                                                                                                                                                                                                                                                                                                                                                                                                                                                                                                                                                                                                                                                                                                                                                                                                                                                                                                                                                                                                                                                                                                                                                                                                                                                                                                                                                                                                                                                                                                                                                                                                                                                                                                                                                                                                                                                                                                                                                                                                         |
| A<br>A1<br>B<br>C<br>D<br>N.A.P.<br>1A<br>02<br>04 A<br>05<br>07<br>08<br>09<br>10<br>11<br>12<br>13<br>14<br>16<br>17<br>18<br>19<br>20<br>21<br>22<br>23<br>24<br>24<br>24<br>25<br>26<br>27<br>28 | Pacific Dental<br>Carefirst Urgent Care<br>Bank of America<br>Menchie's Frozen Yogurt<br>Starbucks<br>Occupied<br>Salt & Light Salon & Spa<br>Fresh Thyme Farmers Market<br>Pet Supplies Plus<br>Happy Sugar Boba<br>Painted Tree Marketplace<br>HomeGoods<br>T.J. Maxx<br>Cazador<br>Provident Travel<br>Currito<br>CityBird<br>Ambiance Nail Salon & Spa<br>Palm Beach Tan<br>First Watch<br>Buffalo Wild Wings<br>The Dumpling House<br>Refresh Wellness<br>Great Clips<br>Lefty's Tobacco Plus<br>K Martial Arts<br>Subway<br>Kawa Revolving Sushi<br>Annie Mac<br>Huntington Learning Center<br>Midwest Power Group<br>Clearway Medicare Advisors |           | 3,200 SF<br>1,800 SF<br>1,994 SF<br>1,248 SF<br>1,793 SF<br>0 SF<br>28,562 SF<br>7,712 SF<br>2,225 SF<br>36,000 SF<br>3,2500 SF<br>2,098 SF<br>3,200 SF<br>2,200 SF<br>2,200 SF<br>3,200 SF<br>3,200 SF<br>3,200 SF<br>3,200 SF<br>3,200 SF<br>1,700 SF<br>2,200 SF<br>1,200 SF<br>1,20 |