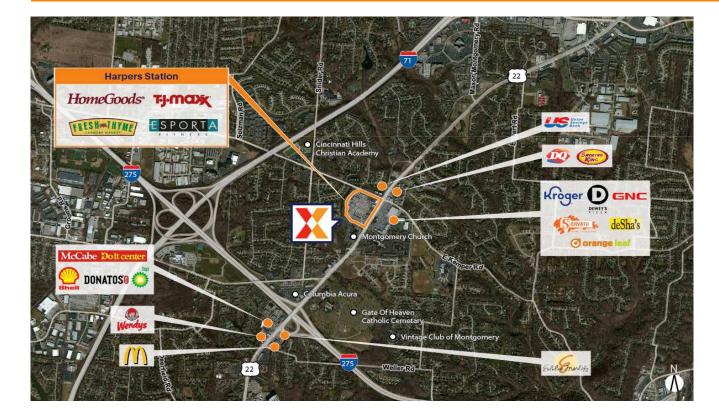

Surrounded by a densely populated and affluent data-defined trade area of more than 276,000 with an average household income of \$130,000 within a 3-mile radius

Shopping center anchored by Fresh Thyme Farmers Market with a strong lineup of national retailers including ESPORTA, T.J. Maxx, HomeGoods drawing an estimated 8,100 visits/day and over 3.0M visits/ year (based on Creditntell)

Well-positioned retail location on Montgomery Rd between Ronald Reagan Hwy and I-275 with easy access from 5 points of ingress/egress including 2 signalized entrances and close proximity to I-71