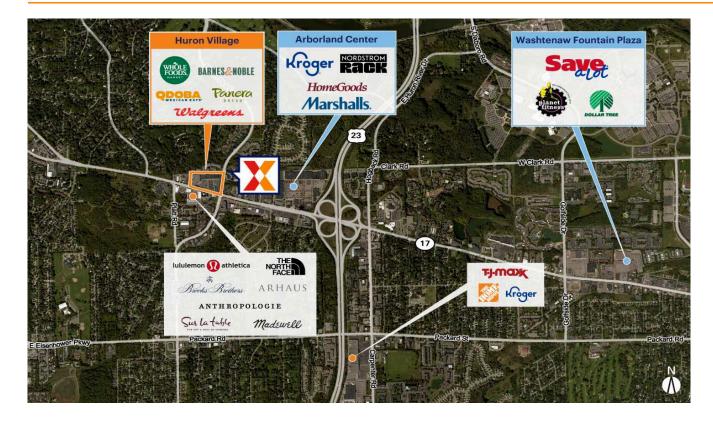

Whole Foods-anchored center with lineup of national & regional tenants including Barnes & Noble, Walgreens, Panera, Qdoba Mexican Eats and RxOptical

Excellent visibility on Washtenaw Ave, a highly trafficked corridor providing access to U.S. 23 with over 35,000 vehicles daily

Within 2.5 miles, or 7 minutes, of the main campus of the University of Michigan, with over  $51 \mbox{K}$  students,

Huron Village serves a highly educated trade area with average household incomes of \$151K (36% over national average) and % college-educated of 76% (122% over national average) within 1 mile and a dense, highly educated 3 mile trade area

Located less than  $\frac{1}{2}$  mile from Brixmor's Arborland Center, with over 4.3M annual visits (based on Creditntell)