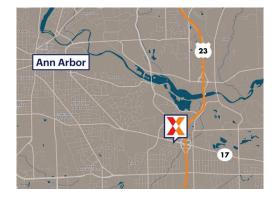

### 42.258, -83.6981 3135-3279 Washtenaw Avenue | Ann Arbor, MI 48104

Center Size: 120,565 SF

| Demographics | 1 Mile    | 3 Mile    | 5 Mile    |
|--------------|-----------|-----------|-----------|
|              | 8,117     | 98,645    | 193,663   |
| <b>^</b>     | 3,719     | 38,639    | 79,677    |
| \$           | \$150,647 | \$107,083 | \$119,771 |

# **Huron Village**

Ann Arbor, MI

42.258, -83.6981 3135-3279 Washtenaw Avenue | Ann Arbor, MI 48104