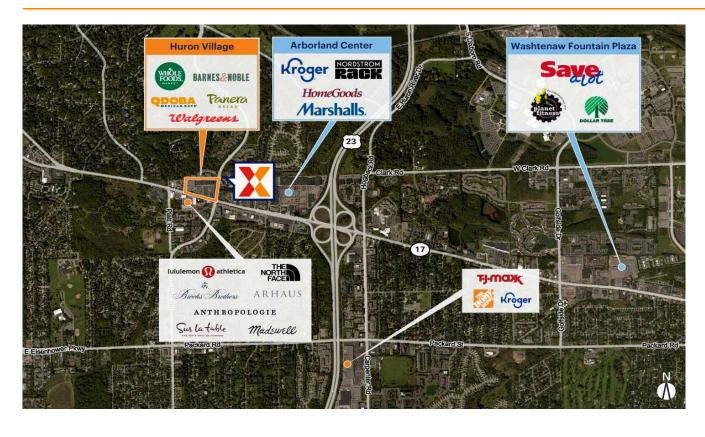

Whole Foods-anchored center with lineup of national & regional tenants including Barnes & Noble, Walgreens, Panera, Qdoba Mexican Eats and RxOptical

Excellent visibility on Washtenaw Ave, a highly trafficked corridor providing access to U.S. 23 with over 35,000 vehicles daily

Within 2.5 miles, or 7 minutes, of the main campus of the University of Michigan, with over 51K students,

Huron Village serves a highly educated trade area with average household incomes of \$151K (36% over national average) and % college-educated of 76% (122% over national average) within 1 mile and a dense, highly educated 3 mile trade area

Located less than  $\frac{1}{2}$  mile from Brixmor's Arborland Center, with over 4.3M annual visits (based on Creditntell)