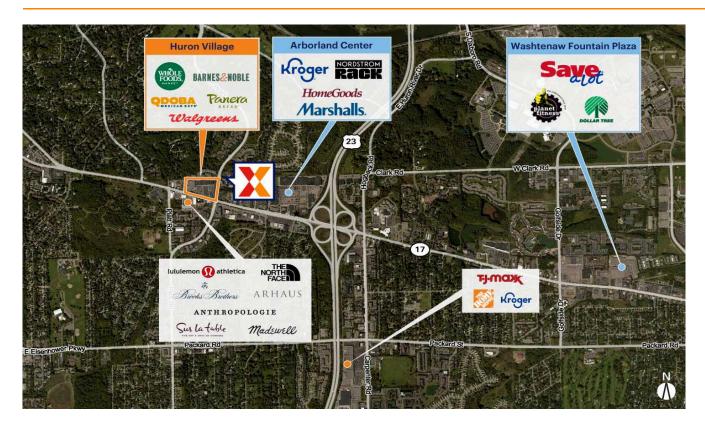

Anchored by 45,843 Sq Ft Whole Foods with a strong lineup of national tenants including Barnes & Noble, Walgreens, Panera Bread, QDOBA Mexican Eats & Rx Optical

Surrounded by a dense trade area with 98.6K+ residents, and a daytime population of 206K+ within 3 miles

Less than 10 minutes from the main campus of the University of Michigan, with an enrollment of 48K+ students

Located less than ½ mile from Brixmor's Arborland