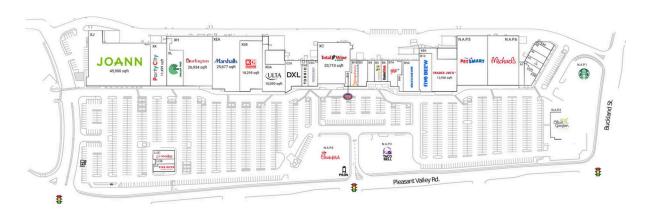

## **Current Retailers**

| A1                 | Between Roun                         | 2,075 SF               |
|--------------------|--------------------------------------|------------------------|
| A3B                | Hot Table Panini                     | 2,696 SF               |
| A4A                | Playa Bowls                          | 1,312 SF               |
| A5                 | Crumbl Cookies                       | 1,746 SF               |
| A6                 | Vacuums and More                     | 2,200 SF               |
| A8                 | Aroma Body                           | 2,563 SF               |
| A9                 | #1 Nail and Spa                      | 1,101 SF               |
| B12                | Five Below                           | 8,135 SF               |
| B1A                | Jersey Mike's Subs                   | 1,251 SF               |
| B1B                | Orangetheory Fitness                 | 3,023 SF               |
| B3                 | PM Pediatrics                        | 4,493 SF               |
| B4                 | Salsa Fresca                         | 2,446 SF               |
| B5                 | Sweet Frog Frozen Yogurt             | 2,295 SF               |
| B6                 | GameStop                             | 2,192 SF               |
| B7A                | AAA                                  | 4,658 SF               |
| B8A                | Sally Beauty Supply                  | 1,800 SF               |
| B9A                | SKECHERS                             | 8,013 SF               |
| C2A                | DXL                                  | 7,538 SF               |
| C6C                | America's Best Contacts & Eyeglasses | 4,424 SF               |
| C6E                | Torrid                               | 2,571 SF               |
| LL5                | Five Guys                            | 2,200 SF               |
| LL5B               | Pokemoto                             | 1,400 SF               |
| LL5C               | Noodles & Company                    | 2,300 SF               |
| N.A.P.1<br>N.A.P.2 | Starbucks<br>Olive Garden            | 0 SF<br>0 SF           |
| N.A.P.Z            | Taco Bell                            | 0 SF<br>0 SF           |
| N.A.P.3<br>N.A.P.4 | Chick-fil-A                          | 0 SF<br>0 SF           |
| N.A.P.4<br>N.A.P.5 |                                      | 25,000 SF              |
| N.A.P.6            |                                      | 25,000 SF<br>25,000 SF |
| XBA                | Trader loe's                         | 12,950 SF              |
| XC                 | Total Wine & More                    | 20,710 SF              |
| XDA                | Ulta Beauty                          | 10,090 SF              |
| XEA                | Marshalls                            | 25,677 SF              |
| XEB                | K&G Fashion Superstore               | 18,295 SF              |
| XH                 | Burlington                           | 26,934 SF              |
| XI                 | JOANN Fabric and Craft Stores        | 45,900 SF              |
| XK                 | Party City                           | 11,499 SF              |
| XL                 | Dollar Tree                          | 10,066 SF              |
|                    |                                      | 20,000 01              |