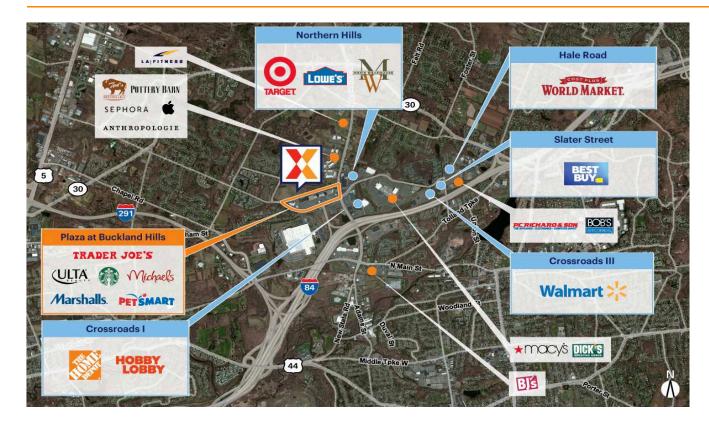

Power center anchored by Trader Joe's and Total Wine, with national and regional tenants including Michaels, PetSmart, Marshall's, Ulta, Five Below, Skechers, Orangetheory Fitness, Chick-fil-A and Crumbl Cookie, attracting 21,000 visits/day and over 7.8M annual visits (based on Creditntell)

Adjacent to the Shops at Evergreen Walk, and within 1.5 miles of four Brixmor properties and The Shoppes at Buckland Hills, the center benefits from a regional draw

The center has direct access to I-84, with over 100K vehicles/day, and is located in the largest retail node in the Hartford market