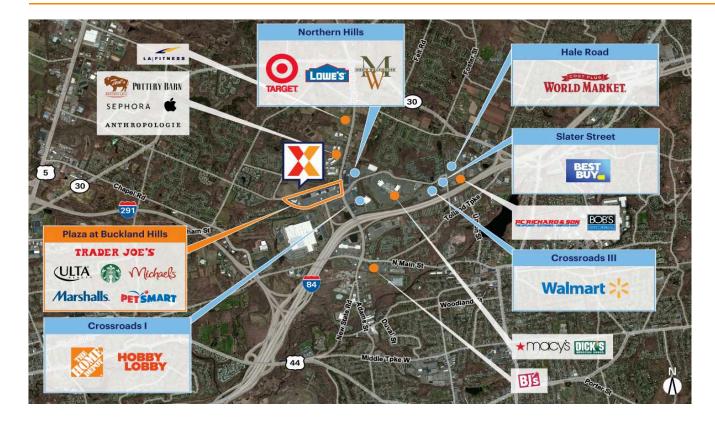

Power center anchored by Trader Joe's and Total Wine, with national and regional tenants including Michaels, PetSmart, Marshall's, Ulta, Five Below, Skechers, Orangetheory Fitness, Chick-fil-A and Crumbl Cookie, attracting 21,000 visits/day and over 7.8M annual visits (based on Creditntell)

Adjacent to the Shops at Evergreen Walk, and within 1.5 miles of four Brixmor properties and The Shoppes at Buckland Hills, the center benefits from a regional draw

The center has direct access to I-84, with over 100K vehicles/day, and is located in the largest retail node in the Hartford market

The Plaza at Buckland Hills serves a highly educated trade area with % college-educated of 41% (20% over national average) within 3 miles