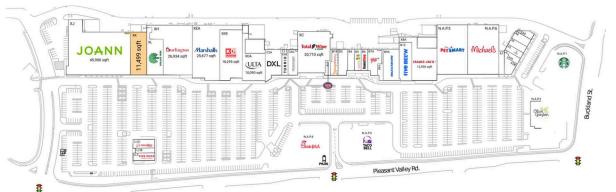

### **Available Space**

|             | ХК                                                                                                                                                                                                                                                                   | 11,49                                                                                                                                                                                                                                                                                                                                                                                                                                                                                                                                                                                                                                   | 11,499 SF                                                                                                                                                                                                                                                                                                                                                                                                                        |  |  |
|-------------|----------------------------------------------------------------------------------------------------------------------------------------------------------------------------------------------------------------------------------------------------------------------|-----------------------------------------------------------------------------------------------------------------------------------------------------------------------------------------------------------------------------------------------------------------------------------------------------------------------------------------------------------------------------------------------------------------------------------------------------------------------------------------------------------------------------------------------------------------------------------------------------------------------------------------|----------------------------------------------------------------------------------------------------------------------------------------------------------------------------------------------------------------------------------------------------------------------------------------------------------------------------------------------------------------------------------------------------------------------------------|--|--|
|             | Current Retailers                                                                                                                                                                                                                                                    |                                                                                                                                                                                                                                                                                                                                                                                                                                                                                                                                                                                                                                         |                                                                                                                                                                                                                                                                                                                                                                                                                                  |  |  |
| Buckland S. | A1<br>A3B<br>A4A<br>A5<br>A6<br>A8<br>A9<br>B12<br>B1A<br>B1B<br>B3<br>B4<br>B5<br>B6<br>B7A<br>B8A<br>B9A<br>C2A<br>C6C<br>C6E<br>LL5<br>LL5B<br>LL5C<br>N.A.P.1<br>N.A.P.2<br>N.A.P.3<br>N.A.P.4<br>N.A.P.5<br>N.A.P.5<br>N.A.P.5<br>XDA<br>XEA<br>XEB<br>XH<br>XJ | Between Roun<br>Hot Table Panini<br>Playa Bowls<br>Crumbl Cookies<br>Vacuums and More<br>Aroma Body<br>#1 Nail and Spa<br>Five Below<br>Jersey Mike's Subs<br>Orangetheory Fitness<br>PM Pediatrics<br>Salsa Fresca<br>Sweet Frog Frozen Yogurt<br>GameStop<br>AAA<br>Sally Beauty Supply<br>SKECHERS<br>DXL<br>America's Best Contacts & Eyeglasses<br>Torrid<br>Five Guys<br>Pokemoto<br>Noodles & Company<br>Starbucks<br>Olive Garden<br>Taco Bell<br>Chick-fil-A<br>PetSmart<br>Michaels<br>Trader Joe's<br>Total Wine & More<br>Ulta Beauty<br>Marshalls<br>K&G Fashion Superstore<br>Burlington<br>JOANN Fabric and Craft Stores | 2,075 SF<br>2,696 SF<br>1,312 SF<br>1,746 SF<br>2,200 SF<br>2,563 SF<br>1,101 SF<br>8,135 SF<br>1,251 SF<br>3,023 SF<br>4,493 SF<br>2,446 SF<br>2,295 SF<br>2,192 SF<br>4,658 SF<br>1,800 SF<br>8,013 SF<br>4,658 SF<br>1,800 SF<br>2,571 SF<br>2,200 SF<br>1,400 SF<br>2,300 SF<br>0 SF<br>0 SF<br>0 SF<br>0 SF<br>0 SF<br>25,000 SF<br>12,950 SF<br>20,710 SF<br>10,090 SF<br>25,677 SF<br>18,295 SF<br>26,934 SF<br>45,900 SF |  |  |
| 1782        | XL                                                                                                                                                                                                                                                                   | Dollar Tree                                                                                                                                                                                                                                                                                                                                                                                                                                                                                                                                                                                                                             | 10,066 SF                                                                                                                                                                                                                                                                                                                                                                                                                        |  |  |