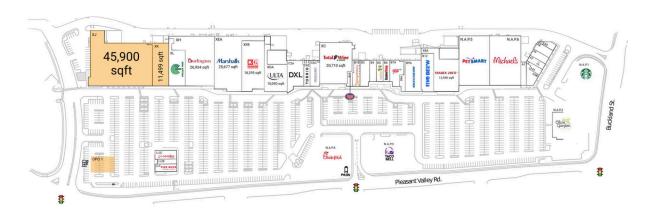

## **Available Space**

| OPO 1 | 0 SF      |
|-------|-----------|
| XJ    | 45,900 SI |
| XK    | 11,499 SI |

## **Current Retailers**

| A1 Between Roun 2,075 SF   A3B Hot Table Panini 2,696 SF   A4A Playa Bowls 1,312 SF   A5 Crumbl Cookies 1,746 SF   A6 Vacuums and More 2,200 SF   A8 Aroma Body 2,563 SF   A9 #1 Nail and Spa 1,101 SF   B12 Five Below 8,135 SF   B1A Jersey Mike's Subs 1,251 SF   B1B Orangetheory Fitness 3,023 SF   B4 Salsa Fresca 2,446 SF   B5 Sweet Frog Frozen Yogurt 2,295 SF   B6 GameStop 2,192 SF   B7A AAA 4,658 SF   B8A Sally Beauty Supply 1,800 SF   B9A SKECHERS 8,013 SF   C2A DXL 7,538 SF   C6C America's Best Contacts & Eyeglasses 4,424 SF   C6E Torrid 2,571 SF   LL5 Five Guys 2,200 SF   LL5B Pokemoto 1,400 SF |
|------------------------------------------------------------------------------------------------------------------------------------------------------------------------------------------------------------------------------------------------------------------------------------------------------------------------------------------------------------------------------------------------------------------------------------------------------------------------------------------------------------------------------------------------------------------------------------------------------------------------------|
| LL5C Noodles & Company 2,300 SF   N.A.P.1 Starbucks 0 SF   N.A.P.2 Olive Garden 0 SF   N.A.P.3 Taco Bell 0 SF   N.A.P.4 Chick-fil-A 0 SF   N.A.P.5 PetSmart 25,000 S   N.A.P.6 Michaels 25,000 S   XBA Trader Joe's 12,950 S   XC Total Wine & More 20,710 S   XDA Ulta Beauty 10,090 S   XEA Marshalls 25,677 S   XEB K&G Fashion Superstore 18,295 S                                                                                                                                                                                                                                                                       |
|                                                                                                                                                                                                                                                                                                                                                                                                                                                                                                                                                                                                                              |
| XL Dollar free 10,006 S                                                                                                                                                                                                                                                                                                                                                                                                                                                                                                                                                                                                      |