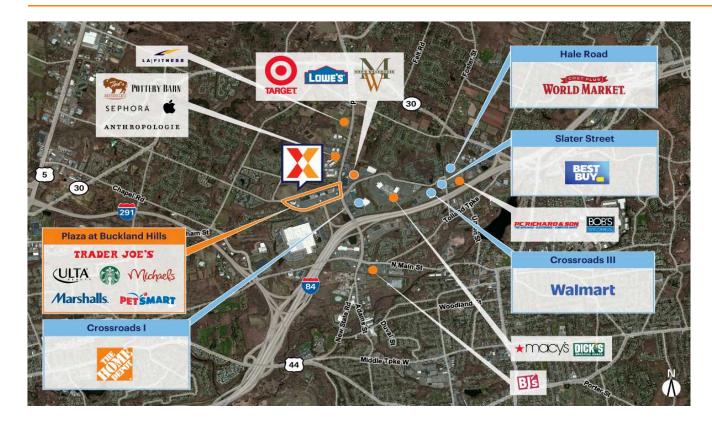

Power center anchored by Trader Joe's and Total Wine, with national and regional tenants including Burlington Stores, PetSmart, Marshall's, Ulta, Five Below, Skechers, Orangetheory Fitness, Chick-fil-A and Crumbl Cookie, attracting 6.1M annual visits (Placer.ai 2024)

Located in Manchester's dominant retail node, the center is located within 1.5 miles of four Brixmor shopping centers, as well as the Shops at Evergreen Walk and The Shoppes at Buckland Hills (regional mall)

Highly educated trade area with 41% collegeeducated persons within 3 miles and a strong daytime population of 68,200+

The center has direct access to I-84, with over 120K vehicles daily, and 25,000 vehicles daily on Pleasant Valley Road and 21,000 on Buckland Road (Kalibrate 2022)