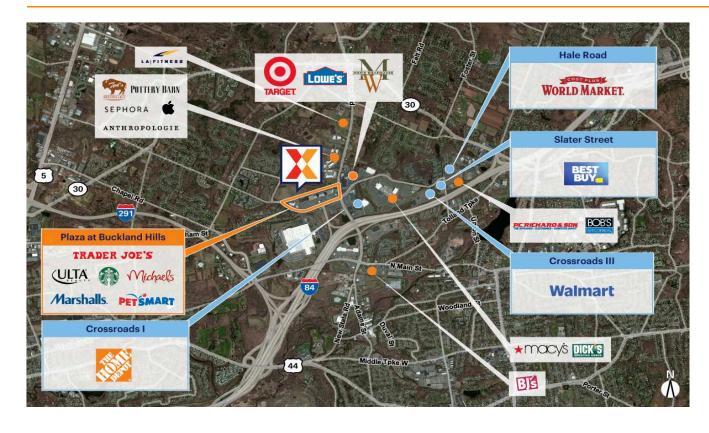

Located in Manchester's dominant retail node, the center is located within 1.5 miles of four Brixmor shopping centers, as well as the Shops at Evergreen Walk and The Shoppes at Buckland Hills (regional mall)