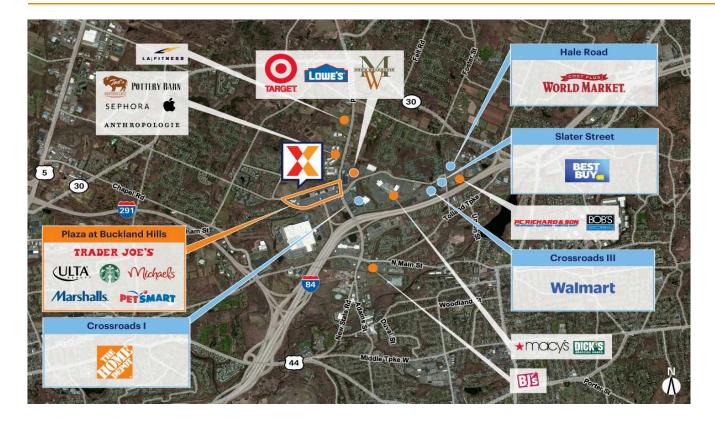

Power center anchored by Trader Joe's and Total Wine, with national and regional tenants including Burlington Stores, PetSmart, Marshall's, Ulta, Five Below, Skechers, Orangetheory Fitness, Chick-fil-A and Crumbl Cookie, attracting 6.1M annual visits (Placer.ai 2024)

Located in Manchester's dominant retail node, the center is located within 1.5 miles of four Brixmor shopping centers, as well as the Shops at Evergreen Walk and The Shoppes at Buckland Hills (regional mall)