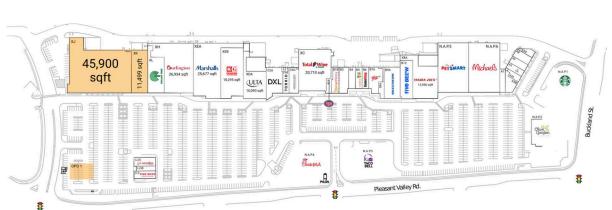

### **Available Space**

| OPO 1 |  |
|-------|--|
|       |  |
| XJ    |  |
| XK    |  |

#### **Current Retailers**

| Buckland g. | A1<br>A3B<br>A4A<br>A5<br>A6<br>A8<br>A9<br>B12<br>B1A<br>B1B<br>B3<br>B4<br>B5<br>B6 | Between Roun<br>Hot Table Panini<br>Playa Bowls<br>Crumbl Cookies<br>Vacuums and More<br>Aroma Body<br>#1 Nail and Spa<br>Five Below<br>Jersey Mike's Subs<br>Orangetheory Fitness<br>PM Pediatrics<br>Salsa Fresca<br>Sweet Frog Frozen Yogurt<br>GameStop | 2,075 SF<br>2,696 SF<br>1,312 SF<br>2,200 SF<br>2,563 SF<br>1,101 SF<br>8,135 SF<br>1,251 SF<br>3,023 SF<br>4,493 SF<br>2,446 SF<br>2,295 SF<br>2,192 SF |
|-------------|---------------------------------------------------------------------------------------|-------------------------------------------------------------------------------------------------------------------------------------------------------------------------------------------------------------------------------------------------------------|----------------------------------------------------------------------------------------------------------------------------------------------------------|
| 49-         | B7A                                                                                   | AAA                                                                                                                                                                                                                                                         | 4,658 SF                                                                                                                                                 |
|             | B8A<br>B9A<br>C2A                                                                     | Sally Beauty Supply<br>SKECHERS<br>DXL                                                                                                                                                                                                                      | 1,800 SF<br>8,013 SF<br>7,538 SF                                                                                                                         |
|             | C6C<br>C6E<br>LL5<br>LL5B<br>LL5C                                                     | America's Best Contacts & Eyeglasses<br>Torrid<br>Five Guys<br>Pokemoto<br>Noodles & Company                                                                                                                                                                | 4,424 SF<br>2,571 SF<br>2,200 SF<br>1,400 SF<br>2,300 SF                                                                                                 |
| Ŵ           | N.A.P.1<br>N.A.P.2<br>N.A.P.3<br>N.A.P.4<br>N.A.P.5<br>N.A.P.6                        | Starbucks<br>Olive Garden<br>Taco Bell<br>Chick-fil-A<br>PetSmart<br>Michaels                                                                                                                                                                               | 0 SF<br>0 SF<br>0 SF<br>0 SF<br>25,000 SF<br>25,000 SF                                                                                                   |
|             | XBA<br>XC<br>XDA<br>XEA<br>XEB                                                        | Trader Joe's<br>Total Wine & More<br>Ulta Beauty<br>Marshalls<br>K&G Fashion Superstore                                                                                                                                                                     | 23,000 SF<br>12,950 SF<br>20,710 SF<br>10,090 SF<br>25,677 SF<br>18,295 SF                                                                               |
| 1782        | XH<br>XL                                                                              | Burlington<br>Dollar Tree                                                                                                                                                                                                                                   | 26,934 SF<br>10,066 SF                                                                                                                                   |
|             |                                                                                       |                                                                                                                                                                                                                                                             |                                                                                                                                                          |