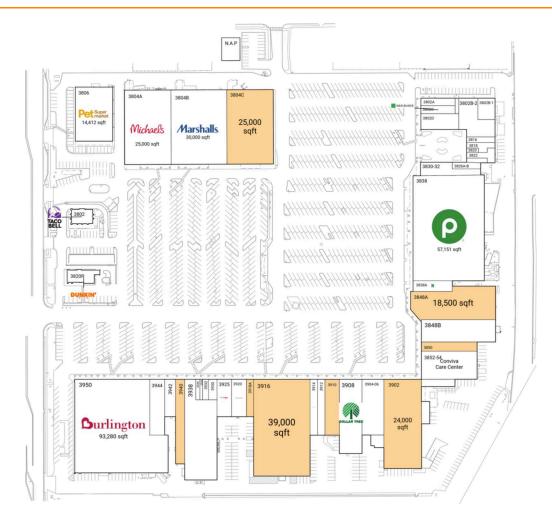

#### Available Space

| 304C |  |
|------|--|
| 348A |  |
| 350  |  |
| 902  |  |
| 910  |  |
| 916  |  |
| 918A |  |
| 940  |  |

#### **Current Retailers**

| N.A.P   | South Tampa<br>Cardiology | 0 SF      | 3838<br>3838A | Publix<br>Publix Liquor | 57,151 SF<br>0 SF |
|---------|---------------------------|-----------|---------------|-------------------------|-------------------|
| 3802    | Taco Bell                 | 2,272 SF  | 3848B         | The Missing Piece       | 12,000 SF         |
| 3802A   | Britton Vision            | 1,840 SF  | 3852-54       | Conviva Care            | 11,289 SF         |
| 3802B-1 | Entertainment             | 2,466 SF  |               | Center                  |                   |
|         | <b>Revue Foundation</b>   |           | 3904-06       | Tampa Buffet            | 4,500 SF          |
| 3802B-2 | New Level Dance           | 7,534 SF  | 3908          | Dollar Tree             | 12,000 SF         |
|         | Company                   |           | 3912          | Nail Salon              | 3,000 SF          |
| 3802C   | H&R Block                 | 2,000 SF  | 3914          | Play It Again           | 3,000 SF          |
| 3802D   | My Salon Suites           | 3,940 SF  |               | Sports                  |                   |
| 3804A   | Michaels                  | 25,000 SF | 3920          | Once Upon a             | 4,090 SF          |
| 3804B   | Marshalls                 | 30,000 SF |               | Child                   |                   |
| 3806    | Pet Supermarket           | 14,412 SF | 3925          | Plato's Closet          | 0 SF              |
| 3816    | Tampa Shoe                | 1,200 SF  | 3930          | Radiant Church          | 1,200 SF          |
|         | Repair                    |           | 3932          | A.M. Fit Stop           | 900 SF            |
| 3818    | South Tampa               | 1,130 SF  | 3934          | Cell-Dr                 | 405 SF            |
|         | Printing                  |           | 3936          | Radiant Church          | 600 SF            |
| 3820    | Audibel Hearing           | 420 SF    | 3938          | Radiant Church          | 19,600 SF         |
|         | Aid Centers               |           | 3942          | Greenberg               | 3,000 SF          |
| 3820P   | Dunkin'                   | 2,683 SF  |               | Dental/                 |                   |
| 3822    | Skin Science              | 2,100 SF  | ~~ · · ·      | Orthodontics            |                   |
| 3824    | Gandy Barber              | 750 SF    | 3944          | Replay Music            | 6,000 SF          |
|         | Shop                      |           |               | Exchange                |                   |
| 3826A-B | Sunset                    | 1,600 SF  | 3950          | Burlington              | 93,280 SF         |
| 2020.22 | Chiropractic P.A.         | 2 400 65  |               |                         |                   |
| 3830-32 | Tapper Pub                | 2,400 SF  |               |                         |                   |