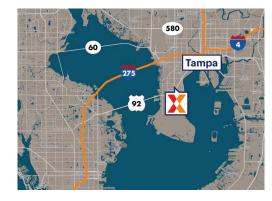

### 27.9072, -82.5057 3802-3950 South Dale Mabry Highway | Tampa, FL 33611

Center Size: 460,000 SF

| Demographics | 1 Mile    | 3 Mile    | 5 Mile    |
|--------------|-----------|-----------|-----------|
| ***          | 17,883    | 96,166    | 169,320   |
| <b>^</b>     | 7,726     | 43,922    | 77,163    |
| \$           | \$183,602 | \$171,775 | \$150,981 |

A grocery-anchored community shopping center anchored by Publix, Burlington, Marshalls and Michaels, drawing an estimated 10,700 visits/day and over 3.9M annual visits (based on Creditntell)

Located on South Dale Mabry Highway, the only north/south arterial connecting south Tampa to northern Hillsborough County, the center is within a ¼ mile of the Selmon Expressway, providing access to both St. Petersburg (via Gandy Blvd) and the east Tampa suburb of Brandon

The center is within 3 miles of MacDill AFB, with over 6,600 military and civilian personnel, and is visible from 39K vehicles/day

Britton Plaza serves a highly desirable trade area with average household incomes of \$171.8K (+55% over the U.S. average) and % college-educated of 62.2% (+81% over national average) within three miles