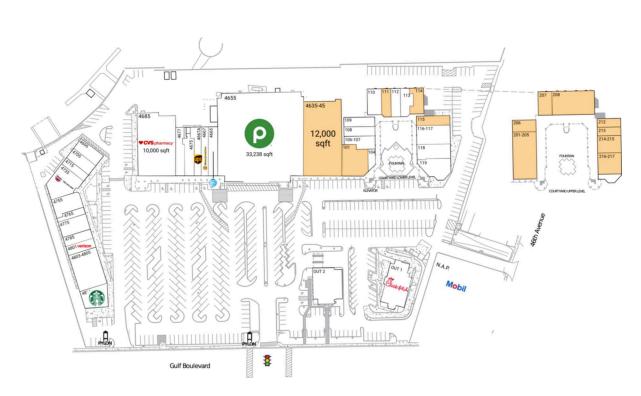

## **Available Space**

| 101     | 2,525 SF  |
|---------|-----------|
| 111     | 1,188 SF  |
| 114     | 1,451 SF  |
| 115     | 1,400 SF  |
| 201-205 | 5,000 SF  |
| 206     | 1,202 SF  |
| 207     | 1,498 SF  |
| 208     | 4,500 SF  |
| 212     | 1,000 SF  |
| 213     | 1,000 SF  |
| 214-215 | 2,000 SF  |
| 216-217 | 2,478 SF  |
| 4635-45 | 12,000 SI |

## **Current Retailers**

| N.A.P   | Dolphin<br>Landings           | 0 SF      | 4665      | AT&T Authorized<br>Retailer | 2,000 SF  |
|---------|-------------------------------|-----------|-----------|-----------------------------|-----------|
| N.A.P.  | Mobil                         | 0 SF      | 4667      | Hungry Howie's              | 1,500 SF  |
| OUT 1   | Chick-fil-A                   | 4,571 SF  | 4667A     | The UPS Store               | 1,500 SF  |
| OUT 2   | Chase Bank                    | 4,195 SF  | 4675      | Coastal Home                | 1,600 SF  |
| 104     | Playa Bowls                   | 703 SF    |           | Advisors                    |           |
| 106-107 | As Above So                   | 1,838 SF  | 4677      | Swim N Play                 | 1,600 SF  |
|         | Below                         |           | 4685      | CVS/pharmacy                | 10,000 SF |
| 108     | Pura Vida<br>Volleyball       | 1,300 SF  | 4695      | Jersey Mike's<br>Subs       | 1,500 SF  |
| 109     | Phuong's Jewelry              | 1,300 SF  | 4705      | Buona Pizza                 | 1,500 SF  |
|         | Fine Custom                   |           | 4715      | CBD American                | 1,000 SF  |
|         | Design                        |           |           | Shaman                      |           |
| 110     | The Fashion                   | 1,650 SF  | 4735      | Noire the Nail              | 3,150 SF  |
|         | Spot                          |           |           | Bar                         |           |
| 112     | Alano Beach                   | 1,200 SF  | 4755      | Burger-ish                  | 2,105 SF  |
|         | Club                          |           | 4765      | Beach Zone Ice              | 822 SF    |
| 113     | Beach Vibe                    | 1,387 SF  |           | Cream                       |           |
|         | Cycle Rentals                 |           | 4775      | Dolphin Village             | 2,040 SF  |
| 116-117 | Top Shape                     | 2,800 SF  |           | Liquors                     |           |
|         | Fitness                       |           | 4785      | Indian Bistro               | 1,200 SF  |
| 118     | Tommy                         | 2,000 SF  | 4801      | Verizon Wireless            | 1,200 SF  |
|         | Locksmith                     |           | 4803-4805 | Freaky Boutique             | 4,800 SF  |
| 119     | Shattered Glass<br>Art Studio | 2,536 SF  | 4811      | Starbucks                   | 2,319 SF  |
| 4655    | Publix                        | 33,238 SF |           |                             |           |
|         |                               |           |           |                             |           |