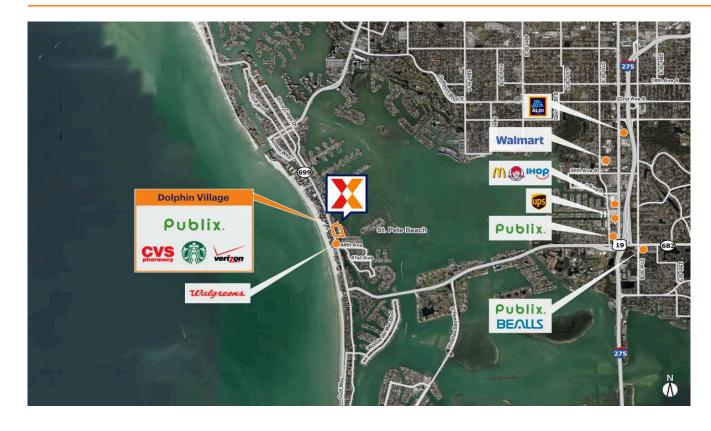

Publix-anchored center with strong lineup of regional and national retailers including CVS/ pharmacy, Chick-fil-A, The UPS Store, Starbucks, and more

Uniquely located on a barrier island, the center is the sole retail destination within 2+ miles, serving nearby hotels, condominiums, and public beach area

Highly visible to 2K+ vehicles daily along Gulf Blvd (Kalibrate 2021)

Benefits from a swell in seasonal visitors, increasing the population within a 3-mile radius by an average of 48% over the course of the year