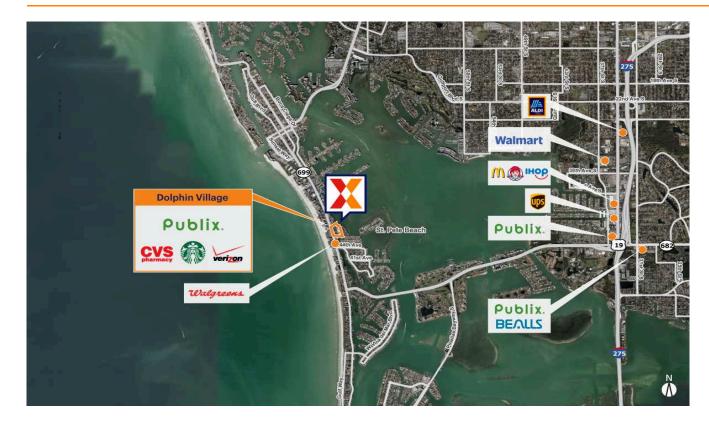

Publix-anchored center with strong lineup of regional and national retailers including CVS/ pharmacy, Chick-fil-A, The UPS Store, Swim N Play that helps generate an estimated 10,600 visits/day and over 3.9M annual visits (based on Creditntell)

High visibility from 24,000+ VPD on Gulf Blvd

Uniquely located on a barrier island, the only shopping center for 2 miles, serving the nearby hotels, condominiums & public beach area

Benefits from seasonal population which doubles in season