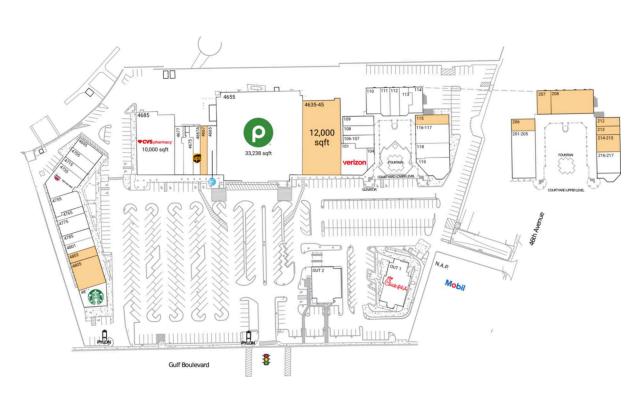

## **Available Space**

| L15     |  |
|---------|--|
| 206     |  |
| 207     |  |
| 208     |  |
| 212     |  |
| 213     |  |
| 214-215 |  |
| 1635-45 |  |
| 1667    |  |
| 1803    |  |
| 1805    |  |

## **Current Retailers**

| N.A.P   | Dolphin Landings              | 0 SF     |         | Ballroom                 |           |
|---------|-------------------------------|----------|---------|--------------------------|-----------|
| N.A.P.  | Mobil                         | 0 SF     | 216-217 | Rose Electronics         | 2,478 SF  |
| OUT 1   | Chick-fil-A                   | 4,571 SF | 4655    | Publix                   | 33,238 SF |
| OUT 2   | Chase Bank                    | 4,195 SF | 4665    | AT&T Authorized          | 2,000 SF  |
| 101     | Verizon Wireless              | 2,525 SF |         | Retailer                 |           |
| 104     | Playa Bowls                   | 703 SF   | 4667A   | The UPS Store            | 1,500 SF  |
| 106-107 | As Above So<br>Below          | 1,838 SF | 4675    | Coastal Home<br>Advisors | 1,600 SF  |
| 108     | Pura Vida                     | 1,300 SF | 4677    | Swim N Play              | 1,600 SF  |
|         | Volleyball                    |          | 4685    | CVS/pharmacy             | 10,000 SF |
| 109     | Phuong's Jewelry              | 1,300 SF | 4695    | Jersey Mike's Subs       | 1,500 SF  |
|         | Fine Custom                   |          | 4705    | Buona Pizza              | 1,500 SF  |
|         | Design                        |          | 4715    | CBD American             | 1,000 SF  |
| 110     | The Fashion Spot              | 1,650 SF |         | Shaman                   |           |
| 111     | Hello Sweetie                 | 1,188 SF | 4735    |                          | 3,150 SF  |
|         | Sweets                        |          | 4755    | Burger-ish               | 2,105 SF  |
| 112     | Alano Beach Club              | 1,200 SF | 4765    | Beach Zone Ice           | 822 SF    |
| 113     | Beach Vibe Cycle              | 1,387 SF |         | Cream                    |           |
|         | Rentals                       |          | 4775    | Dolphin Village          | 2,040 SF  |
| 114     | The DRIPBaR St.               | 1,451 SF |         | Liquors                  |           |
|         | Pete Beach                    |          | 4785    | Indian Bistro            | 1,200 SF  |
| 116-117 | Top Shape Fitness             |          | 4801    | St. Pete Beach           | 1,200 SF  |
| 118     | Tommy Locksmith               |          |         | Rentals                  |           |
| 119     | Shattered Glass<br>Art Studio | 2,536 SF | 4811    | Starbucks                | 2,319 SF  |
| 201-205 | Paramount                     | 5,000 SF |         |                          |           |
|         |                               |          |         |                          |           |