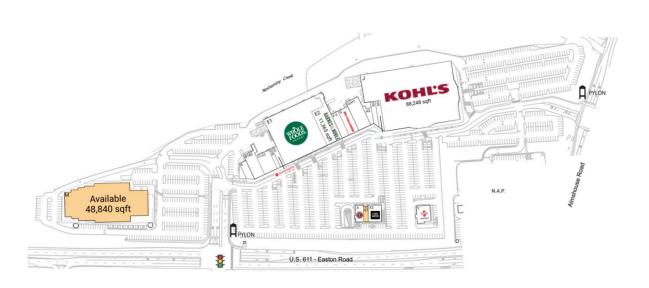

### **Available Space**

| M  | 48,840 S |
|----|----------|
| X1 | 1,200 SF |

#### **Current Retailers**

| Α     | honeygrow                      | 2,326 SF  |
|-------|--------------------------------|-----------|
| B1B2  | Piccolo Trattoria              | 4,950 SF  |
| C1\C2 | Gerhard's Appliances           | 5,100 SF  |
| D1B   | Douglas Jewelers               | 1,275 SF  |
| D2    | Pure Barre                     | 1,700 SF  |
| E1    | Whole Foods Market             | 0 SF      |
| E2    | Barnes & Noble                 | 11,365 SF |
| F-2   | Affordable Dentures & Implants | 3,520 SF  |
| G     | Mattress Firm                  | 4,950 SF  |
| G/H1  | Elite Salon & Suites           | 6,864 SF  |
| H2    | Joli Beautique                 | 1,590 SF  |
| H3    | Nail Bliss                     | 1,899 SF  |
| H4    | Club Pilates                   | 2,497 SF  |
| J     | Kohl's                         | 88,248 SF |
| X     | Chipotle Mexican Grill         | 2,394 SF  |
| X2    | First Watch                    | 3,900 SF  |
| Υ     | AFC Urgent Care                | 3,532 SF  |