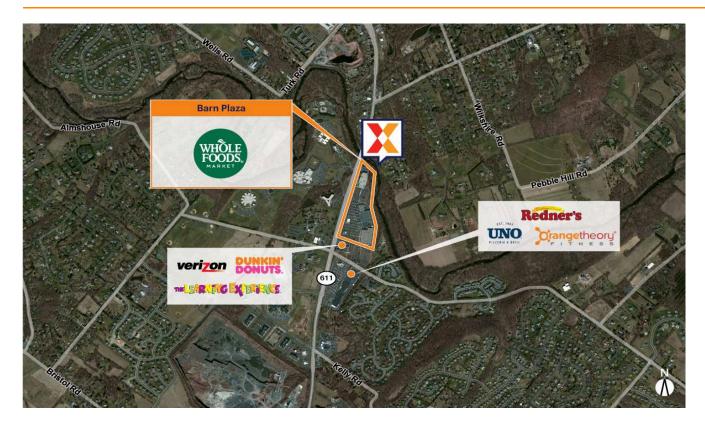

## **Barn Plaza**

Philadelphia-Camden-Wilmington, PA-NJ-DE-MD

40.2731, -75.1275 1745 South Easton Road | Doylestown, PA 18901

Center Size: 238,793 SF

| Demographics | 1 Mile    | 3 Mile    | 5 Mile    |
|--------------|-----------|-----------|-----------|
| ***          | 3,939     | 48,218    | 116,380   |
| <b>^</b>     | 1,081     | 16,885    | 42,734    |
| \$           | \$159,388 | \$153,058 | \$141,115 |

Strong lineup of national retailers including Shake Shack, Chipotle Mexican Grill, First Watch, Pure Barre and Honeygrow with a \$14M center redevelopment, adding Whole Foods Market and Barnes & Noble, currently underway with completion scheduled for 2025

Strong daytime population of 59K+ within 3-miles

Surrounded by an affluent and well-educated population with an average household income of \$178K+ and 58% college educated within a 3-mile radius

High visibility from 36K+ VPD on Route 611, a main N-S corridor in the Philadelphia suburbs (Kalibrate, 2022)