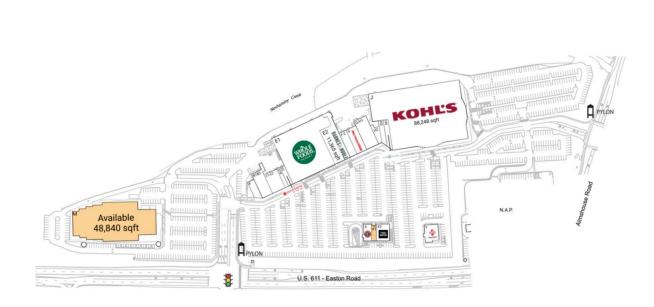

#### **Available Space**

| 48,840   |
|----------|
| 1,200 SI |
|          |

#### **Current Retailers**

| А     | honeygrow                      | 2,326 SF  |
|-------|--------------------------------|-----------|
| B1B2  | Piccolo Trattoria              | 4,950 SF  |
| C1\C2 | Gerhard's Appliances           | 5,100 SF  |
| D1B   | Douglas Jewelers               | 1,275 SF  |
| D2    | Pure Barre                     | 1,700 SF  |
| E1    | Whole Foods Market             | 0 SF      |
| E2    | Barnes & Noble                 | 11,365 SF |
| F-2   | Affordable Dentures & Implants | 3,520 SF  |
| G     | Mattress Firm                  | 4,950 SF  |
| G/H1  | Elite Salon & Suites           | 6,864 SF  |
| H2    | Joli Beautique                 | 1,590 SF  |
| H3    | Cosmo Nail Lounge              | 1,899 SF  |
| H4    | Club Pilates                   | 2,497 SF  |
| J     | Kohl's                         | 88,248 SF |
| Х     | Chipotle Mexican Grill         | 2,394 SF  |
| X2    | First Watch                    | 3,900 SF  |
| Υ     | AFC Urgent Care                | 3,532 SF  |
|       |                                |           |