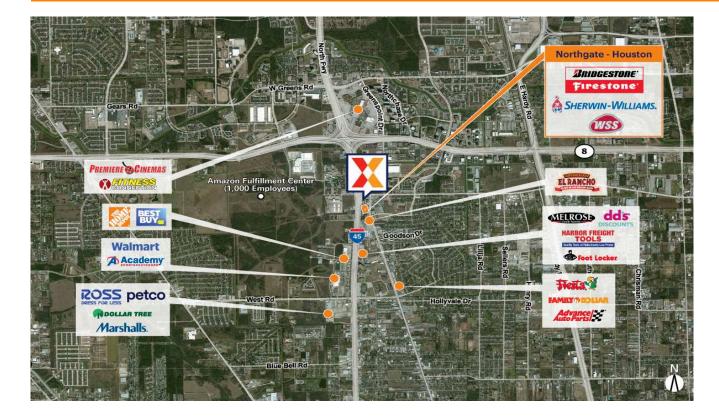

Surrounded by a dense population of 106K+ residents within a 3-mile radius

Strategically located on I-45 Service Rd with high visibility from 260K+ vehicles daily on I-45 (Kalibrate 2020)

Strong daytime population of 195K+ within a 3-mile radius, plus nearby fulfillment centers for Amazon (855K Sq Ft), Coca-Cola and Sysco

Strong lineup of national retailers including WSS, Firestone, Sherwin Williams and El Rancho

Proximity to George Bush Intercontinental Airport, Houston's largest airport, with 20M+ passengers annually (FAA 2023)