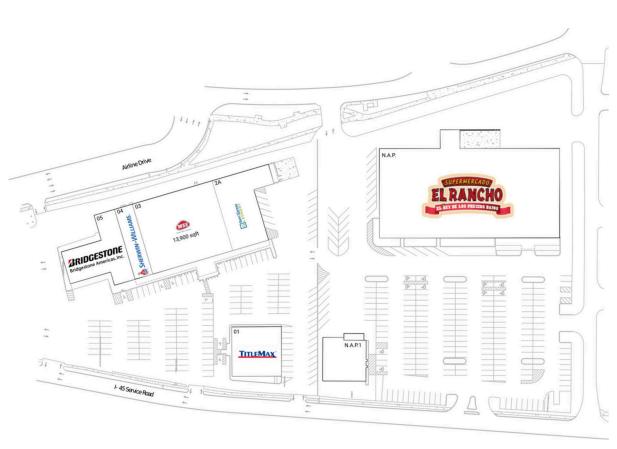

### **Current Retailers**

| N.A.P.  | El Rancho             | 0 SF      |
|---------|-----------------------|-----------|
| N.A.P.1 | Seafood Restaurant    | 0 SF      |
| 01      | TitleMax              | 6,400 SF  |
| 2A      | SpinXpress            | 7,500 SF  |
| 03      | WSS                   | 13,900 SF |
| 04      | Sherwin-Williams      | 3,450 SF  |
| 05      | Bridgestone/Firestone | 7,474 SF  |
|         |                       |           |