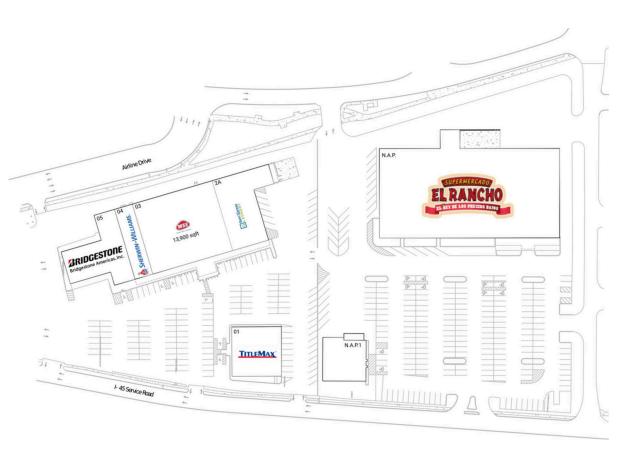

#### **Current Retailers**

| N.A.P.  | El Rancho             | 0 SF      |
|---------|-----------------------|-----------|
| N.A.P.1 | Seafood Restaurant    | 0 SF      |
| 01      | TitleMax              | 6,400 SF  |
| 2A      | SpinXpress            | 7,500 SF  |
| 03      | WSS                   | 13,900 SF |
| 04      | Sherwin-Williams      | 3,450 SF  |
| 05      | Bridgestone/Firestone | 7,474 SF  |
|         |                       |           |