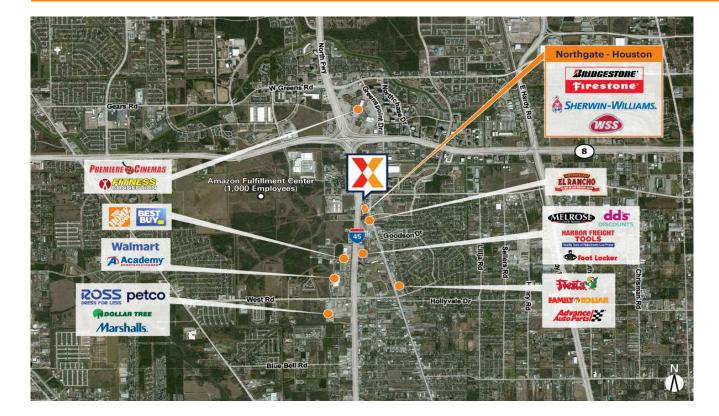

Surrounded by a dense population of 106K+ residents within a 3-mile radius

Strategically located on I-45 Service Rd with high visibility from 260K+ vehicles daily on I-45 (Kalibrate 2020)

Strong daytime population of 195K+ within a 3-mile radius, plus nearby fulfillment centers for Amazon (855K Sq Ft), Coca-Cola and Sysco

Strong lineup of national retailers including WSS, Firestone, Sherwin Williams and El Rancho

Proximity to George Bush Intercontinental Airport, Houston's largest airport, with 20M+ passengers annually (FAA 2023)