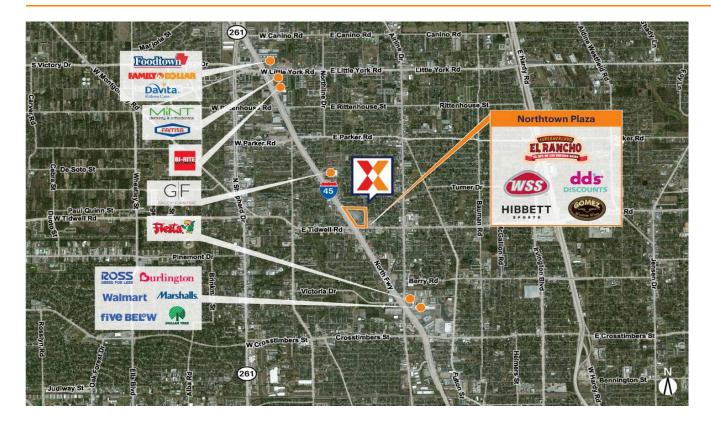

Located at the NE corner of I-45 with 220K+ vehicles daily and E Tidwell Rd with 21K+ vehicles daily (Kalibrate 2019, 2020)

Strong mix of national and regional retailers including El Rancho Supermercado, City Gear, dd's Discounts, Hibbett Sports & WSS Shoes

Located just 5 miles North of downtown Houston

Surrounded by a dense population of 130K+ residents within 3 miles

Proximity to Independence Heights Hospital with 117 beds (Dept of Homeland Security 2024)