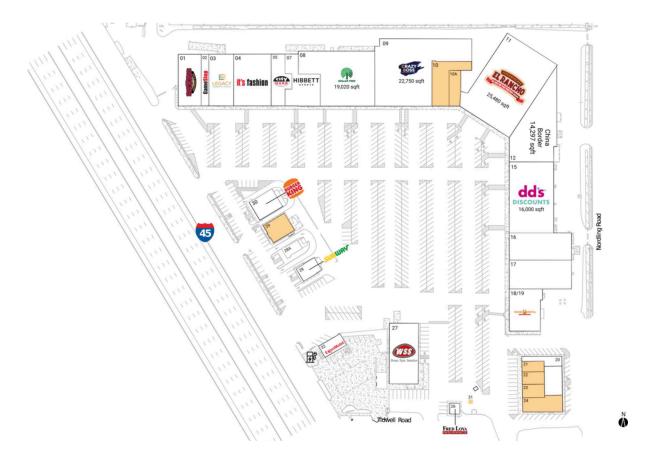

## **Available Space**

| 10  | 4,020 SF |
|-----|----------|
| 10A | 1,930 SF |
| 21  | 1,200 SF |
| 22  | 1,400 SF |
| 23  | 1,500 SF |
| 24  | 3,000 SF |
| 29  | 2,760 SF |
| 31  | 63 SF    |

## **Current Retailers**

| 01<br>02<br>03<br>04<br>05<br>07<br>08<br>09<br>11<br>12<br>15<br>16 | Brewingz GameStop Legacy Community Health It's Fashion City Gear Hibbett Sports Dollar Tree Crazy Boss El Rancho China Border dd's Discounts Gomez Western Wear Wig World Beauty Supply | 6,000 SF<br>2,000 SF<br>5,800 SF<br>9,810 SF<br>4,489 SF<br>6,310 SF<br>19,020 SF<br>22,750 SF<br>25,480 SF<br>14,297 SF<br>16,000 SF<br>8,555 SF<br>8,945 SF |
|----------------------------------------------------------------------|-----------------------------------------------------------------------------------------------------------------------------------------------------------------------------------------|---------------------------------------------------------------------------------------------------------------------------------------------------------------|
|                                                                      | Wig World Beauty Supply Rodeo Dental and Orthodontics New Nails Fred Loya Insurance WSS Shoes Subway Daiquiri Island TO-GO Burger King ExxonMobil                                       | - ,                                                                                                                                                           |