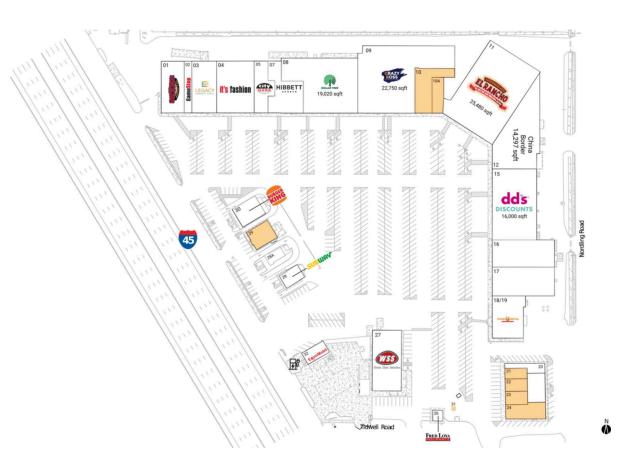

### **Available Space**

| 10  | 4,020 SF |
|-----|----------|
| 10A | 1,930 SF |
| 21  | 1,200 SF |
| 22  | 1,400 SF |
| 23  | 1,500 SF |
| 24  | 3,000 SF |
| 29  | 2,760 SF |
| 31  | 63 SF    |

#### **Current Retailers**

| 01<br>02<br>03<br>04<br>05 | Brewingz<br>GameStop<br>Legacy Community Health<br>It's Fashion<br>City Gear | 6,000 SF<br>2,000 SF<br>5,800 SF<br>9,810 SF<br>4,489 SF |
|----------------------------|------------------------------------------------------------------------------|----------------------------------------------------------|
| 07                         | Hibbett Sports                                                               | 6,310 SF                                                 |
| 08                         | Dollar Tree                                                                  | 19,020 SF                                                |
| 09                         | Crazy Boss                                                                   | 22,750 SF                                                |
| 11                         | El Rancho                                                                    | 25,480 SF                                                |
| 12                         | China Border                                                                 | 14,297 SF                                                |
| 15                         | dd's Discounts                                                               | 16,000 SF                                                |
| 16                         | Gomez Western Wear                                                           | 8,555 SF                                                 |
| 17                         | Wig World Beauty Supply                                                      | 8,945 SF                                                 |
| 18/19                      | Rodeo Dental and Orthodontics                                                | 6,775 SF                                                 |
| 20                         | New Nails                                                                    | 1,600 SF                                                 |
| 26                         | Fred Loya Insurance                                                          | 625 SF                                                   |
| 27                         | WSS Shoes                                                                    | 8,640 SF                                                 |
| 28                         | Subway                                                                       | 1,654 SF                                                 |
| 28A                        | Daiguiri Island TO-GO                                                        | 946 SF                                                   |
| 30                         | Burger King                                                                  | 2,760 SF                                                 |
| 32                         | ExxonMobil                                                                   | 2,400 SF                                                 |
|                            |                                                                              |                                                          |