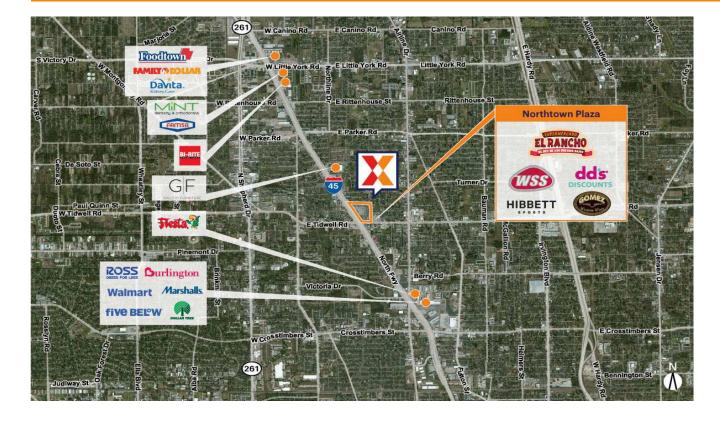

## **Northtown Plaza**

Houston-Pasadena-The Woodlands, TX

29.8475, -95.392 5402-5598 North Freeway | Houston, TX 77076

Located at the NE corner of I-45 with 220K+ vehicles daily and E Tidwell Rd with 21K+ vehicles daily (Kalibrate 2019, 2020)

Strong mix of national and regional retailers including El Rancho Supermercado, City Gear, dd's Discounts, Hibbett Sports & WSS Shoes

Located just 5 miles North of downtown Houston

Surrounded by a dense population of 130K+ residents within 3 miles

Proximity to Independence Heights Hospital with 117 beds (Dept of Homeland Security 2024)