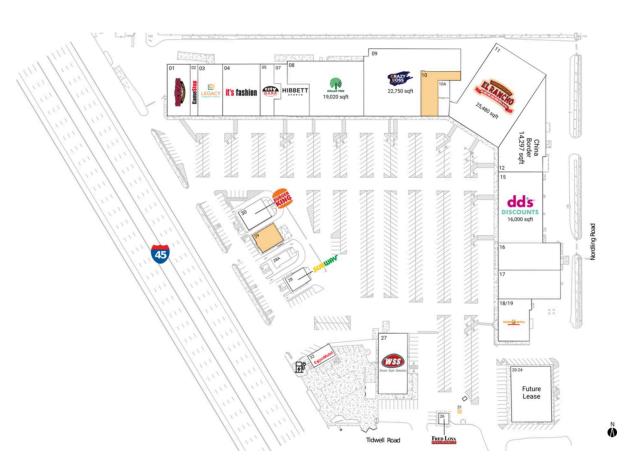

### **Available Space**

| 10<br>29<br>31                                                                                                                           |                                                                                                                                                                                                                                                                                                                                                                                                  | 4,020 SF<br>2,760 SF<br>63 SF |                                                                                                                                                                                                                                                              |
|------------------------------------------------------------------------------------------------------------------------------------------|--------------------------------------------------------------------------------------------------------------------------------------------------------------------------------------------------------------------------------------------------------------------------------------------------------------------------------------------------------------------------------------------------|-------------------------------|--------------------------------------------------------------------------------------------------------------------------------------------------------------------------------------------------------------------------------------------------------------|
| Currei                                                                                                                                   | nt Retailers                                                                                                                                                                                                                                                                                                                                                                                     |                               |                                                                                                                                                                                                                                                              |
| 01<br>02<br>03<br>04<br>05<br>07<br>08<br>09<br>10A<br>11<br>12<br>15<br>16<br>17<br>18/19<br>20-24<br>26<br>27<br>28<br>28A<br>30<br>32 | Brewingz<br>GameStop<br>Legacy Community Health<br>It's Fashion<br>City Gear<br>Hibbett Sports<br>Dollar Tree<br>Crazy Boss<br>Boost Mobile<br>El Rancho<br>China Border<br>dd's Discounts<br>Gomez Western Wear<br>Wig World Beauty Supply<br>Rodeo Dental and Orthodontics<br>Future Lease<br>Fred Loya Insurance<br>WSS Shoes<br>Subway<br>Daiquiri Island TO-GO<br>Burger King<br>ExxonMobil |                               | 6,000 SF<br>2,000 SF<br>5,800 SF<br>9,810 SF<br>4,489 SF<br>6,310 SF<br>19,020 SF<br>22,750 SF<br>1,930 SF<br>25,480 SF<br>14,297 SF<br>16,000 SF<br>8,555 SF<br>8,945 SF<br>6,775 SF<br>1,600 SF<br>1,654 SF<br>1,654 SF<br>9,46 SF<br>2,760 SF<br>2,400 SF |