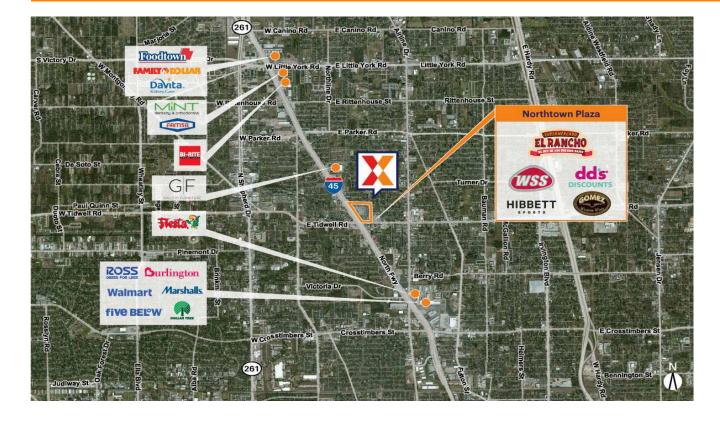

# **Northtown Plaza**

Houston-Pasadena-The Woodlands, TX

29.8475, -95.392 5402-5598 North Freeway | Houston, TX 77076

Located at the NE corner of I-45 with 220K+ vehicles daily and E Tidwell Rd with 21K+ vehicles daily (Kalibrate 2019, 2020)

Strong mix of national and regional retailers including El Rancho Supermercado, City Gear, dd's Discounts, Hibbett Sports & WSS Shoes

Located just 5 miles North of downtown Houston

Surrounded by a dense population of 130K+ residents within 3 miles

Proximity to Independence Heights Hospital with 117 beds (Dept of Homeland Security 2024)