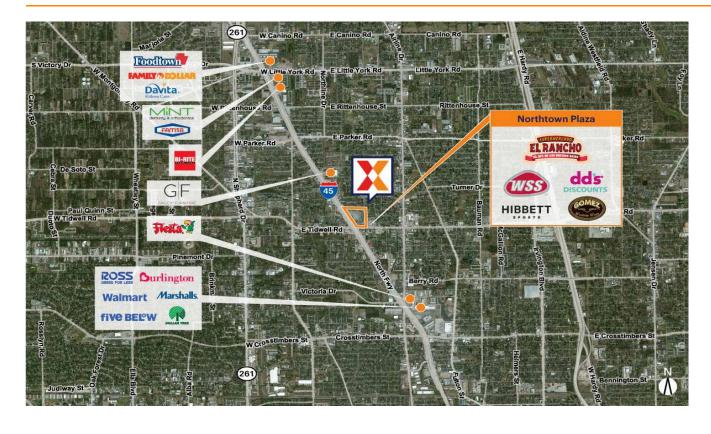

## **Northtown Plaza**

Houston-Pasadena-The Woodlands, TX

29.8475, -95.392 5402-5598 North Freeway | Houston, TX 77076

Center Size: 190,529 SF

| Demographics | 1 Mile   | 3 Mile   | 5 Mile    |
|--------------|----------|----------|-----------|
| ***          | 20,249   | 130,973  | 358,211   |
| <b>^</b>     | 6,811    | 44,816   | 129,324   |
| \$           | \$55,142 | \$98,415 | \$110,417 |

Located at the NE corner of I-45 with 220K+ vehicles daily and E Tidwell Rd with 21K+ vehicles daily (Kalibrate 2019, 2020)

Strong mix of national and regional retailers including El Rancho Supermercado, City Gear, dd's Discounts, Hibbett Sports & WSS Shoes

Located just 5 miles North of downtown Houston

Surrounded by a dense population of 130K+ residents within 3 miles

Proximity to Independence Heights Hospital with 117 beds (Dept of Homeland Security 2024)