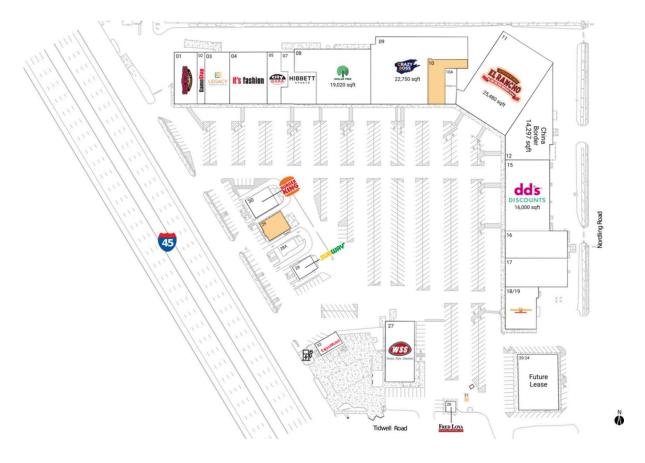

### **Available Space**

| 10 | 4,020 SF |
|----|----------|
| 29 | 2,760 SF |
| 31 | 63 SF    |

#### **Current Retailers**

| 01<br>02<br>03<br>04<br>05<br>07<br>08<br>09<br>10A<br>11<br>12<br>15<br>16 | Brewingz GameStop Legacy Community Health It's Fashion City Gear Hibbett Sports Dollar Tree Crazy Boss Boost Mobile El Rancho China Border dd's Discounts Gomez Western Wear Wig World Beauty Supply | 6,000 SF<br>2,000 SF<br>5,800 SF<br>9,810 SF<br>4,489 SF<br>6,310 SF<br>19,020 SF<br>22,750 SF<br>1,930 SF<br>25,480 SF<br>14,297 SF<br>16,000 SF<br>8,555 SF<br>8,945 SF |
|-----------------------------------------------------------------------------|------------------------------------------------------------------------------------------------------------------------------------------------------------------------------------------------------|---------------------------------------------------------------------------------------------------------------------------------------------------------------------------|
|                                                                             |                                                                                                                                                                                                      | ·                                                                                                                                                                         |