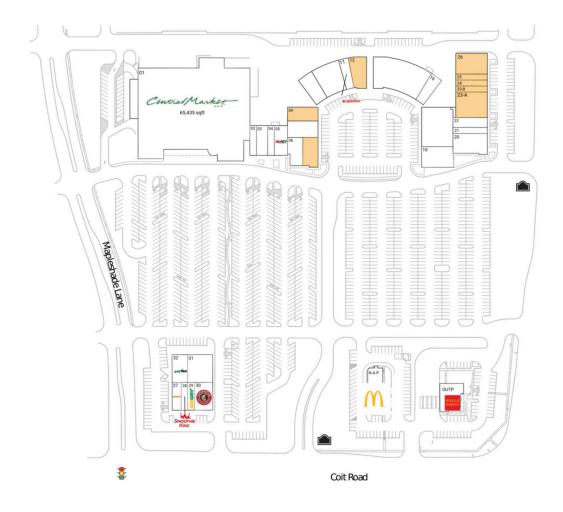

## **Available Space**

| 07   | 3,400 SF |
|------|----------|
| 09   | 3,600 SF |
| 12   | 2,784 SF |
| 23-A | 5,670 SF |
| 23-B | 1,200 SF |
| 24   | 1,200 SF |
| 25   | 1,200 SF |
| 26   | 4,337 SF |

## **Current Retailers**

| N.A.P.<br>OUTP<br>01<br>02<br>03<br>04<br>05<br>06<br>11<br>16<br>19<br>20<br>21<br>22<br>27<br>28<br>29<br>30<br>31 | McDonald's Wells Fargo Central Market Nazo Jewelry M Spa & Beauty Slim4Life ATI Physical Therapy Vu's Tailor State Farm Dental One/Family First Dental Fat Oyster Seafood Restaurant SAKAE Hibachi & Sushi Toco Toco Tea DFW MRI Dunkin' Smoothie King Subway Chipotle Mexican Grill The Dental Method | 0 SF<br>5,476 SF<br>65,435 SF<br>1,320 SF<br>2,264 SF<br>1,316 SF<br>2,800 SF<br>2,572 SF<br>1,200 SF<br>4,500 SF<br>4,500 SF<br>4,250 SF<br>1,200 SF<br>2,169 SF<br>1,435 SF<br>1,286 SF<br>1,286 SF<br>3,000 SF |
|----------------------------------------------------------------------------------------------------------------------|--------------------------------------------------------------------------------------------------------------------------------------------------------------------------------------------------------------------------------------------------------------------------------------------------------|-------------------------------------------------------------------------------------------------------------------------------------------------------------------------------------------------------------------|
| 30<br>31<br>32                                                                                                       | Chipotle Mexican Grill The Dental Method GolfTec                                                                                                                                                                                                                                                       | 3,000 SF<br>4,491 SF<br>2,645 SF                                                                                                                                                                                  |
|                                                                                                                      |                                                                                                                                                                                                                                                                                                        |                                                                                                                                                                                                                   |