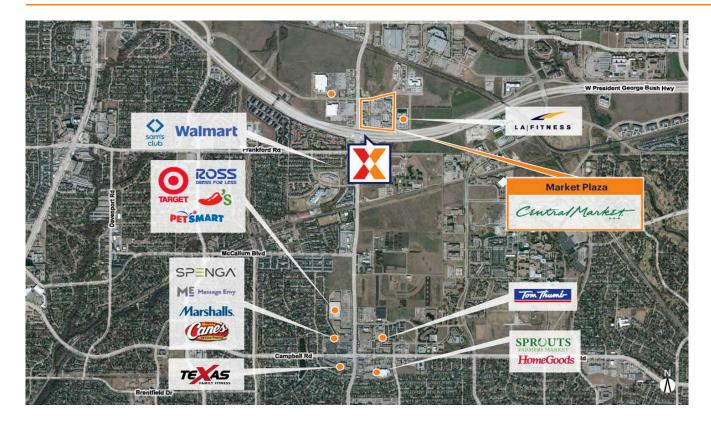

Anchored by Central Market with top national brands including ATI Physical Therapy, Dunkin' and Chipotle

Ranked in the top 9% of like centers in the market drawing an estimated 2.6M+ annual visits (Placer.ai 2024)

Strong daytime population of 180K+ within a 3-mile radius, plus nearby University of Texas at Dallas with 29K+ students (UTD 2024)

Located at prominent intersection of Pres George Bush Tpke with 110K+ vehicles daily and Coit Rd with 59K+ vehicles daily (Kalibrate 2020)