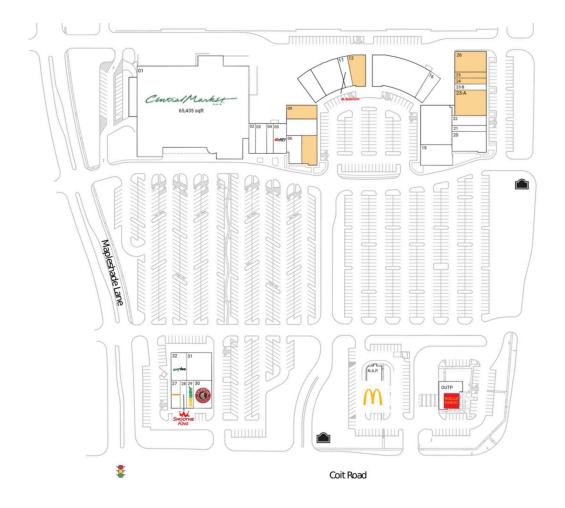

## **Available Space**

| 07   | 3,400 SF |
|------|----------|
| 09   | 3,600 SF |
| 12   | 2,784 SF |
| 23-A | 5,670 SF |
| 24   | 1,200 SF |
| 25   | 1,200 SF |
| 26   | 4,337 SF |

## **Current Retailers**

| N.A.P.<br>OUTP<br>01 | McDonald's<br>Wells Fargo<br>Central Market | 0 SF<br>5,476 SF<br>65,435 SF |
|----------------------|---------------------------------------------|-------------------------------|
| 02                   | Nazo Jewelry                                | 1,320 SF                      |
| 03                   | M Spa & Beauty                              | 2,264 SF                      |
| 04                   | Slim4Life                                   | 1,316 SF                      |
| 05                   | ATI Physical Therapy                        | 2,800 SF                      |
| 06                   | Vu's Tailor                                 | 2,572 SF                      |
| 11                   | State Farm                                  | 1,200 SF                      |
| 16                   | Dental One/Family First Dental              | 2,700 SF                      |
| 19                   | Fat Oyster Seafood Restaurant               | 4,500 SF                      |
| 20                   | SAKAE Hibachi & Sushi                       | 4,250 SF                      |
| 21                   | Toco Toco Tea                               | 1,200 SF                      |
| 22                   | DFW MRI                                     | 2,169 SF                      |
| 23-B                 | Hertz                                       | 1,200 SF                      |
| 27                   | Dunkin'                                     | 1,435 SF                      |
| 28                   | Smoothie King                               | 1,200 SF                      |
| 29                   | Subway                                      | 1,286 SF                      |
| 30                   | Chipotle Mexican Grill                      | 3,000 SF                      |
| 31                   | The Dental Method                           | 4,491 SF                      |
| 32                   | GolfTec                                     | 2,645 SF                      |