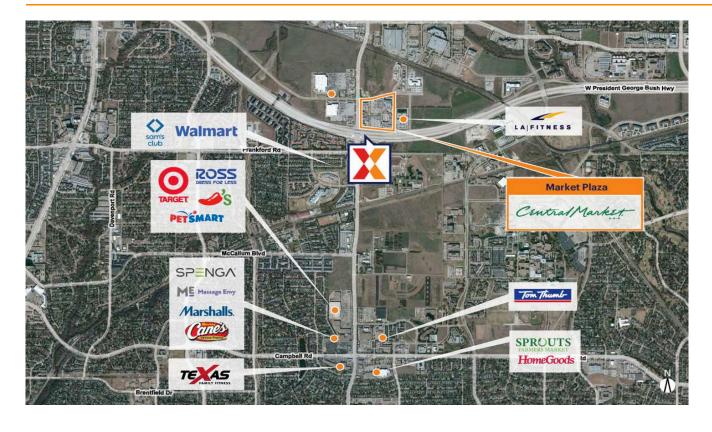

Anchored by Central Market with top national brands including ATI Physical Therapy, Dunkin' and Chipotle

Ranked in the top 9% of like centers in the market drawing an estimated 2.6M+ annual visits (Placer.ai 2024)

Strong daytime population of 180K+ within a 3-mile radius, plus nearby University of Texas at Dallas with 29K+ students (UTD 2024)

Located at prominent intersection of Pres George Bush Tpke with 110K+ vehicles daily and Coit Rd with 59K+ vehicles daily (Kalibrate 2020)

Affluent and highly educated trade area with an avg household income of \$145K+\$ and 63% that have a college education within 3 miles

Surrounded by a dense population of 126K+ within a 3-mile radius