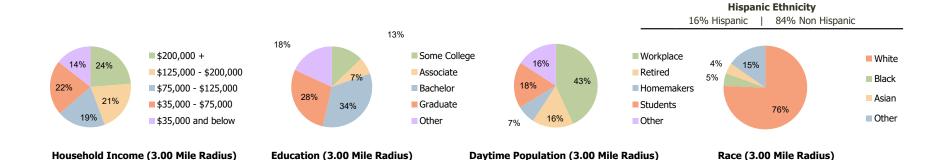

## **Demographic Summary Report**

2020 Census, 2024 Estimates & 2029 Projections Calculated using TAS Retrieval

| <b>Britton Plaza</b><br>Tampa, FL         | 1.00 Mile Radius | 3.00 Mile Radius | 5.00 Mile Radius |
|-------------------------------------------|------------------|------------------|------------------|
| urrent Year Demographics                  |                  |                  |                  |
| Current Population                        | 17,883           | 96,166           | 169,320          |
| Total Daytime Pop                         | 14,335           | 97,603           | 323,656          |
| Workplace Pop                             | 4,405            | 42,197           | 183,503          |
| Average Household Income                  | \$183,602        | \$171,775        | \$150,981        |
| Average Disposable Income                 | \$118,010        | \$110,702        | \$103,334        |
| Total Households                          | 7,726            | 43,922           | 77,163           |
| Median Home Value                         | \$865,939        | \$681,765        | \$597,355        |
| College (4+)                              | 65.1%            | 62.2%            | 56.6%            |
| Total Consumer Spending/Capita (Weekly)   | \$477            | \$467            | \$456            |
| Population per Household                  | 2.13             | 2.01             | 2.47             |
| % of Households with Children             | 30.0%            | 25.0%            | 20.8%            |
| 029 Demographic Projections               |                  |                  |                  |
| Projected Population                      | 17,615           | 97,496           | 179,033          |
| Projected 5 Year Annual Growth Rate (Pop) | -0.3%            | 0.3%             | 1.1%             |