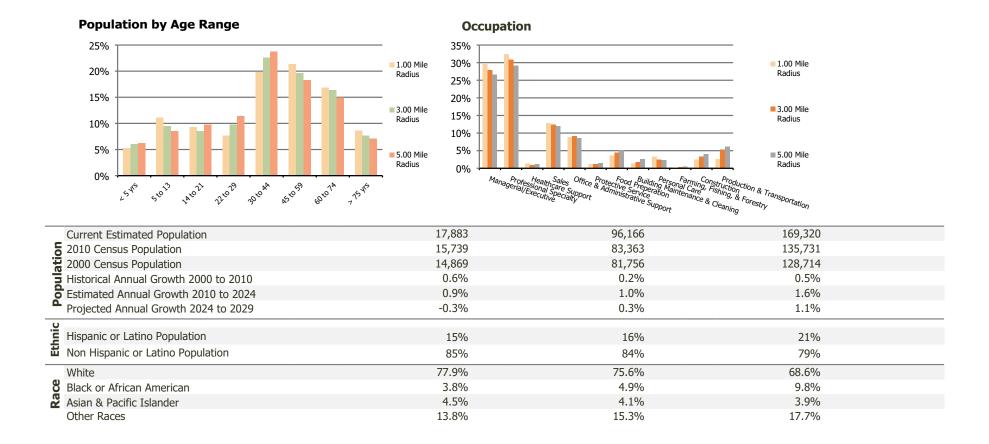

## **Demographic Summary Report**

2020 Census, 2024 Estimates & 2029 Projections Calculated using TAS Retrieval

| <b>Britton Plaza</b><br>Tampa, FL         | 1.00 Mile Radius | 3.00 Mile Radius | 5.00 Mile Radius |
|-------------------------------------------|------------------|------------------|------------------|
| urrent Year Demographics                  |                  |                  |                  |
| Current Population                        | 17,883           | 96,166           | 169,320          |
| Total Daytime Pop                         | 14,335           | 97,603           | 323,656          |
| Workplace Pop                             | 4,405            | 42,197           | 183,503          |
| Average Household Income                  | \$183,602        | \$171,775        | \$150,981        |
| Average Disposable Income                 | \$118,010        | \$110,702        | \$103,334        |
| Total Households                          | 7,726            | 43,922           | 77,163           |
| Median Home Value                         | \$865,939        | \$681,765        | \$597,355        |
| College (4+)                              | 65.1%            | 62.2%            | 56.6%            |
| Total Consumer Spending/Capita (Weekly)   | \$477            | \$467            | \$456            |
| Population per Household                  | 2.13             | 2.01             | 2.47             |
| % of Households with Children             | 30.0%            | 25.0%            | 20.8%            |
| 029 Demographic Projections               |                  |                  |                  |
| Projected Population                      | 17,615           | 97,496           | 179,033          |
| Projected 5 Year Annual Growth Rate (Pop) | -0.3%            | 0.3%             | 1.1%             |