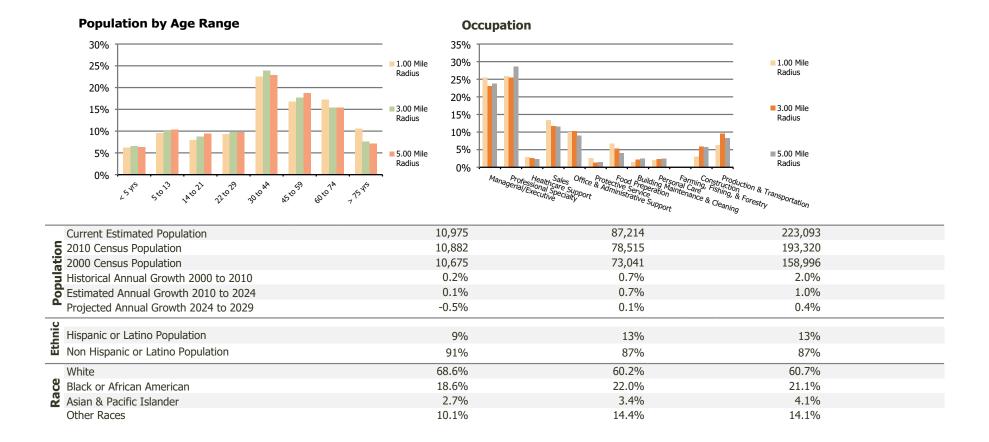

## **Demographic Summary Report**

2020 Census, 2024 Estimates & 2029 Projections Calculated using TAS Retrieval

| North Ridge Shopping Center<br>Raleigh, NC | 1.00 Mile Radius | 3.00 Mile Radius | 5.00 Mile Radius |
|--------------------------------------------|------------------|------------------|------------------|
| Current Year Demographics                  |                  |                  |                  |
| Current Population                         | 10,975           | 87,214           | 223,093          |
| Total Daytime Pop                          | 12,272           | 120,789          | 244,351          |
| Workplace Pop                              | 6,302            | 70,021           | 122,544          |
| Average Household Income                   | \$107,550        | \$115,429        | \$128,414        |
| Average Disposable Income                  | \$82,555         | \$86,388         | \$93,759         |
| Total Households                           | 5,172            | 39,485           | 96,565           |
| Median Home Value                          | \$442,631        | \$479,548        | \$488,765        |
| College (4+)                               | 56.1%            | 52.9%            | 56.0%            |
| Total Consumer Spending/Capita (Weekly)    | \$457            | \$456            | \$464            |
| Population per Household                   | 2.13             | 2.01             | 2.47             |
| % of Households with Children              | 20.5%            | 23.5%            | 25.5%            |
| 2029 Demographic Projections               |                  |                  |                  |
| Projected Population                       | 10,695           | 87,682           | 227,481          |
| Projected 5 Year Annual Growth Rate (Pop)  | -0.5%            | 0.1%             | 0.4%             |