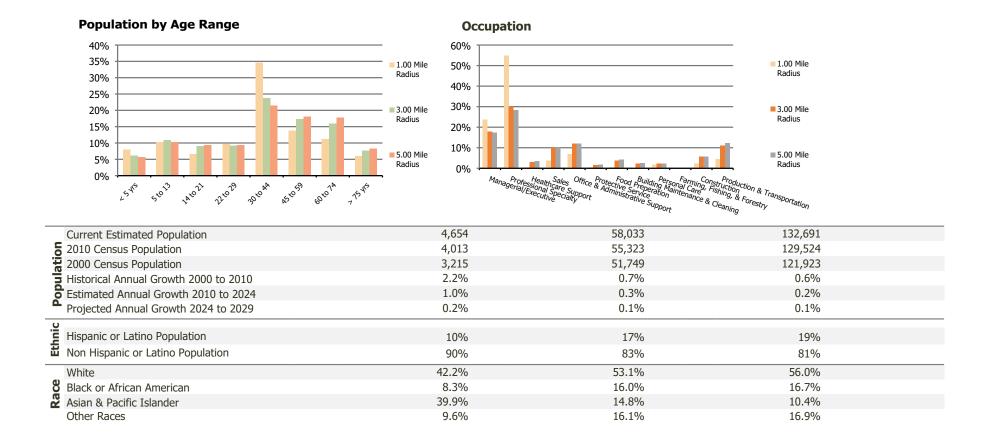

## **Demographic Summary Report**

2020 Census, 2024 Estimates & 2029 Projections Calculated using TAS Retrieval

| Plaza at Buckland Hills<br>Manchester, CT | 1.00 Mile Radius | 3.00 Mile Radius | 5.00 Mile Radius |  |  |  |  |  |
|-------------------------------------------|------------------|------------------|------------------|--|--|--|--|--|
| Current Year Demographics                 |                  |                  |                  |  |  |  |  |  |
| Current Population                        | 4,654            | 58,033           | 132,691          |  |  |  |  |  |
| Total Daytime Pop                         | 3,921            | 68,346           | 132,367          |  |  |  |  |  |
| Workplace Pop                             | 1,949            | 25,526           | 47,372           |  |  |  |  |  |
| Average Household Income                  | \$122,819        | \$107,034        | \$112,004        |  |  |  |  |  |
| Average Disposable Income                 | \$96,864         | \$81,712         | \$84,180         |  |  |  |  |  |
| Total Households                          | 2,185            | 24,147           | 53,800           |  |  |  |  |  |
| Median Home Value                         | \$373,609        | \$303,843        | \$327,982        |  |  |  |  |  |
| College (4+)                              | 68.3%            | 41.4%            | 37.6%            |  |  |  |  |  |
| Total Consumer Spending/Capita (Weekly)   | \$487            | \$480            | \$486            |  |  |  |  |  |
| Population per Household                  | 2.13             | 2.01             | 2.47             |  |  |  |  |  |
| % of Households with Children             | 34.5%            | 28.2%            | 26.9%            |  |  |  |  |  |
| 2029 Demographic Projections              |                  |                  |                  |  |  |  |  |  |
| Projected Population                      | 4,696            | 58,358           | 133,494          |  |  |  |  |  |
| Projected 5 Year Annual Growth Rate (Pop) | 0.2%             | 0.1%             | 0.1%             |  |  |  |  |  |