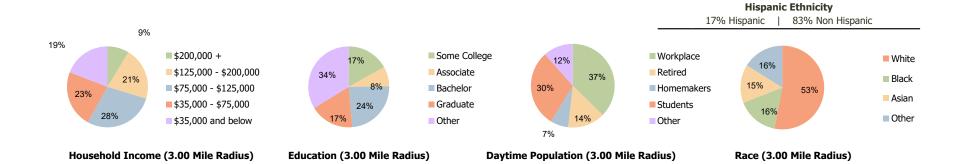

## **Demographic Summary Report**

2020 Census, 2024 Estimates & 2029 Projections Calculated using TAS Retrieval

| Plaza at Buckland Hills<br>Manchester, CT | 1.00 Mile Radius | 3.00 Mile Radius | 5.00 Mile Radius |  |  |  |  |  |
|-------------------------------------------|------------------|------------------|------------------|--|--|--|--|--|
| Current Year Demographics                 |                  |                  |                  |  |  |  |  |  |
| Current Population                        | 4,654            | 58,033           | 132,691          |  |  |  |  |  |
| Total Daytime Pop                         | 3,921            | 68,346           | 132,367          |  |  |  |  |  |
| Workplace Pop                             | 1,949            | 25,526           | 47,372           |  |  |  |  |  |
| Average Household Income                  | \$122,819        | \$107,034        | \$112,004        |  |  |  |  |  |
| Average Disposable Income                 | \$96,864         | \$81,712         | \$84,180         |  |  |  |  |  |
| Total Households                          | 2,185            | 24,147           | 53,800           |  |  |  |  |  |
| Median Home Value                         | \$373,609        | \$303,843        | \$327,982        |  |  |  |  |  |
| College (4+)                              | 68.3%            | 41.4%            | 37.6%            |  |  |  |  |  |
| Total Consumer Spending/Capita (Weekly)   | \$487            | \$480            | \$486            |  |  |  |  |  |
| Population per Household                  | 2.13             | 2.01             | 2.47             |  |  |  |  |  |
| % of Households with Children             | 34.5%            | 28.2%            | 26.9%            |  |  |  |  |  |
| 2029 Demographic Projections              |                  |                  |                  |  |  |  |  |  |
| Projected Population                      | 4,696            | 58,358           | 133,494          |  |  |  |  |  |
| Projected 5 Year Annual Growth Rate (Pop) | 0.2%             | 0.1%             | 0.1%             |  |  |  |  |  |