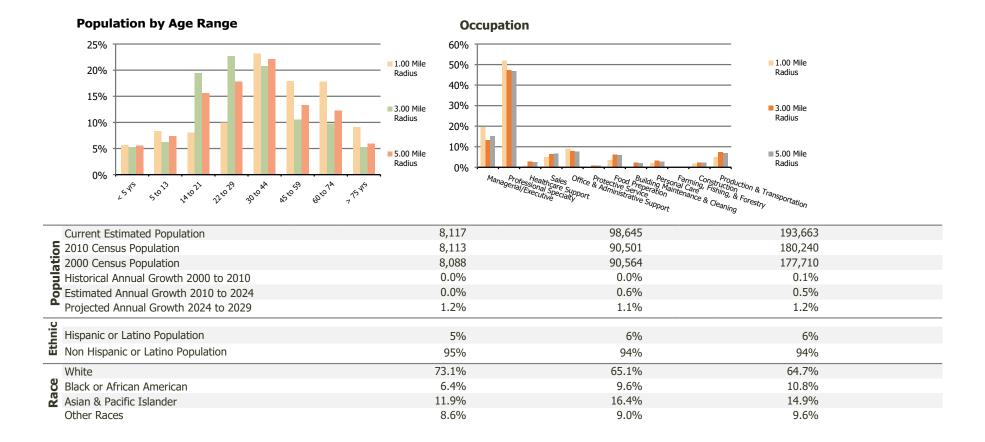

## **Demographic Summary Report**

2020 Census, 2024 Estimates & 2029 Projections Calculated using TAS Retrieval

| <b>Huron Village</b><br>Ann Arbor, MI     | 1.00 Mile Radius | 3.00 Mile Radius | 5.00 Mile Radius |
|-------------------------------------------|------------------|------------------|------------------|
| Current Year Demographics                 |                  |                  |                  |
| Current Population                        | 8,117            | 98,645           | 193,663          |
| Total Daytime Pop                         | 10,699           | 206,253          | 323,902          |
| Workplace Pop                             | 4,520            | 79,607           | 109,298          |
| Average Household Income                  | \$150,647        | \$107,083        | \$119,771        |
| Average Disposable Income                 | \$102,841        | \$78,989         | \$87,440         |
| Total Households                          | 3,719            | 38,639           | 79,677           |
| Median Home Value                         | \$427,850        | \$434,110        | \$448,348        |
| College (4+)                              | 76.3%            | 69.5%            | 69.9%            |
| Total Consumer Spending/Capita (Weekly)   | \$460            | \$418            | \$433            |
| Population per Household                  | 2.13             | 2.01             | 2.47             |
| % of Households with Children             | 22.6%            | 16.0%            | 19.0%            |
| 2029 Demographic Projections              |                  |                  |                  |
| Projected Population                      | 8,607            | 103,937          | 205,144          |
| Projected 5 Year Annual Growth Rate (Pop) | 1.2%             | 1.1%             | 1.2%             |