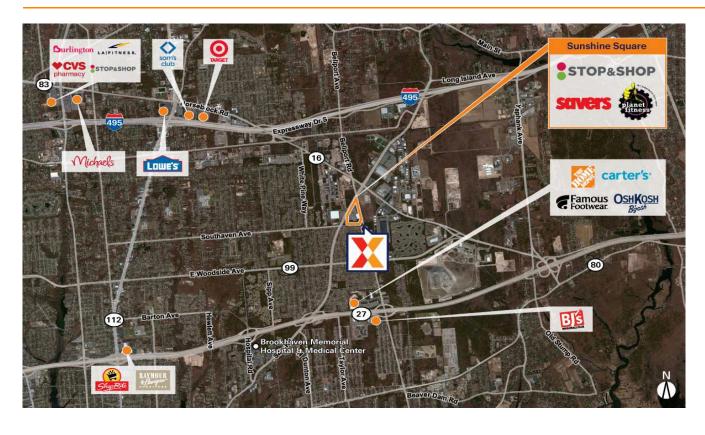

Anchored by Super Stop & Shop with national brands including Planet Fitness, Savers, Friendly's and T-Mobile, drawing an estimated 2.7M annual visits (Placer.ai 2024)

Planet Fitness ranks as the 5th highest visited location in New York state (Placer.ai 2024)

Located adjacent to to several distribution centers, the trade area has a strong daytime population of 48,000+ within 3 miles

Located within 1.5 miles of both I-495/Long Island Expressway and NY 27/Sunrise Hwy, with access provided by Exits 65 & 66 on I-495 and Exits 55 & 56 on NY 27