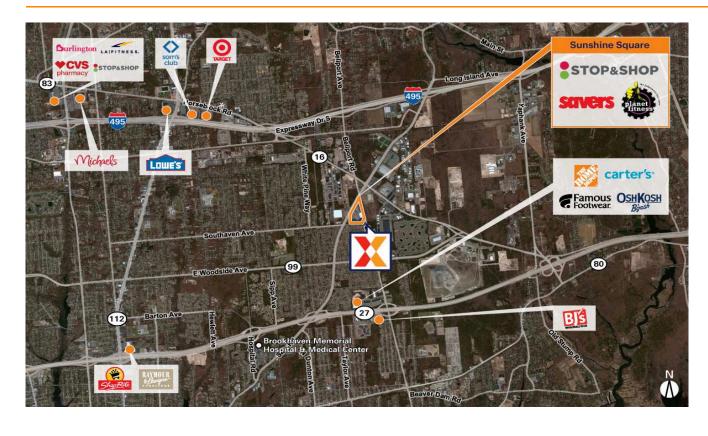

Anchored by Super Stop & Shop with national brands including Planet Fitness, Savers, Friendly's and T-Mobile, drawing an estimated 2.7M annual visits (Placer.ai 2024)

Planet Fitness ranks as the 5th highest visited location in New York state (Placer.ai 2024)

Located adjacent to to several distribution centers, the trade area has a strong daytime population of 48,000+ within 3 miles

Located within 1.5 miles of both I-495/Long Island Expressway and NY 27/Sunrise Hwy, with access provided by Exits 65 & 66 on I-495 and Exits 55 & 56 on NY 27

### **Current Retailers**

| OTLA  | Taco Bell                     | 2,955 SF  |
|-------|-------------------------------|-----------|
| OTLB  | Bridgestone/Firestone         | 6,600 SF  |
| OTLC  | Friendly's                    | 3,742 SF  |
| 01    | IHOP                          | 5,801 SF  |
| 02    | Verizon Wireless              | 1,488 SF  |
| 03    | Medford Foot Care             | 1,488 SF  |
| 04    | Subway                        | 1,488 SF  |
| 05    | Pet Supplies Plus             | 7,330 SF  |
| 09    | Best Bagels Around            | 1,463 SF  |
| 10    | T-Mobile                      | 1,463 SF  |
| 11/12 | Cafe Gia Pizza & Pasta        | 3,615 SF  |
| 14    | May Garden                    | 1,488 SF  |
| 15    | AT&T                          | 1,488 SF  |
| 17    | Family Dollar                 | 8,865 SF  |
| 18    | Cute Nails                    | 1,488 SF  |
| 19    | Sunset Beach Tanning          | 1,488 SF  |
| 20    | Stop & Shop                   | 65,114 SF |
| 27A   | I-Fix Screens                 | 1,605 SF  |
| 27B   | Peapod                        | 8,022 SF  |
| 29/30 | Rainbow                       | 8,508 SF  |
| 32    | Chiropractor & Physical       | 1,933 SF  |
| 33    | Sunshine Square Wine & Liquor | 2,976 SF  |
| 34    | Sunshine Cleaners             | 1,440 SF  |
| 35    | Sunshine Mall Laundromat      | 1,440 SF  |
| 37    | Savers                        | 29,016 SF |
| 38    | Planet Fitness                | 25,000 SF |