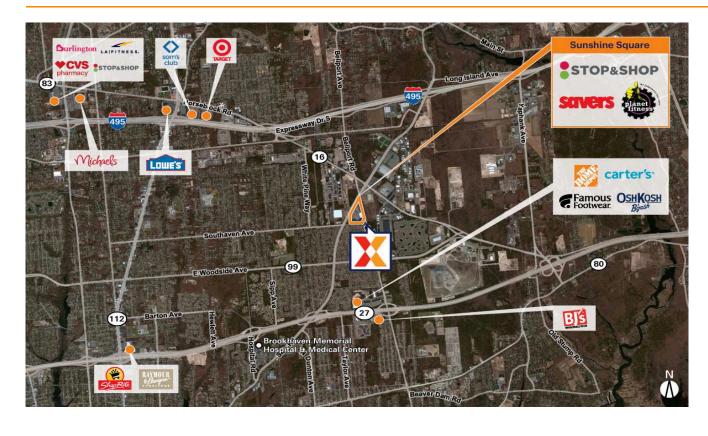

Anchored by Super Stop & Shop with national brands including Planet Fitness, Savers, Friendly's and T-Mobile, drawing an estimated 2.7M annual visits (Placer.ai 2024)

Planet Fitness ranks as the 5th highest visited location in New York state (Placer.ai 2024)

Located adjacent to to several distribution centers, the trade area has a strong daytime population of 48,000+ within 3 miles

Located within 1.5 miles of both I-495/Long Island Expressway and NY 27/Sunrise Hwy, with access provided by Exits 65 & 66 on I-495 and Exits 55 & 56 on NY 27