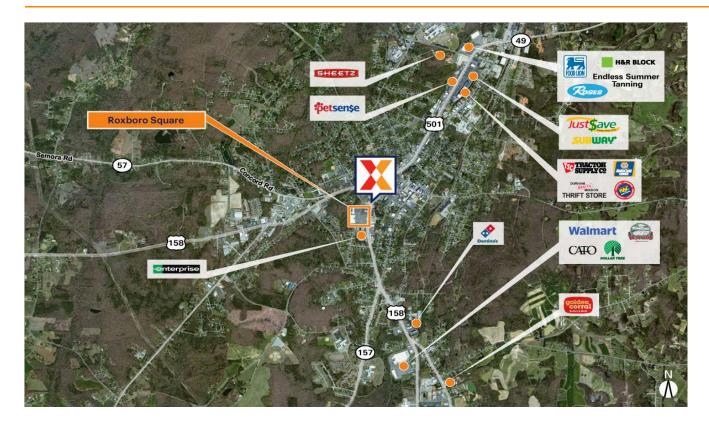

Neighborhood center anchored by Person County Department of Social Services along with ancillary medical services and local restaurants

Strategically located near downtown Roxboro on the primary retail corridor of Madison Blvd/US 501, with visibility from 22K+ vehicles daily on Madison Blvd (Kalibrate 2019)

Tenant stability as one third of the small shop tenants have been in the center 10+ years