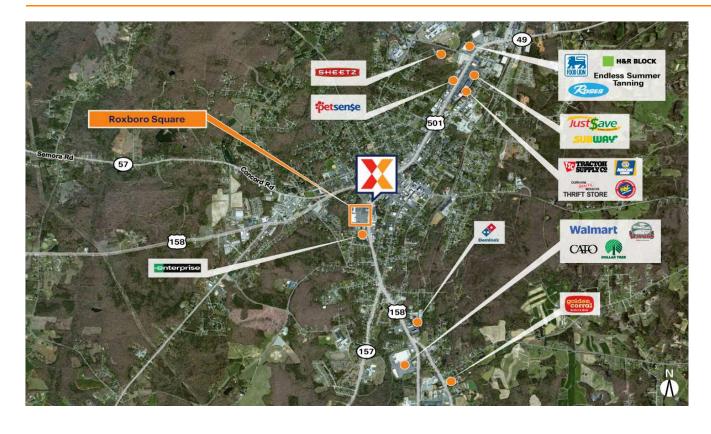

Neighborhood center anchored by Person County Department of Social Services along with ancillary medical services and local restaurants

Strategically located near downtown Roxboro on the primary retail corridor of Madison Blvd/US 501, with visibility from 22K+ vehicles daily on Madison Blvd (Kalibrate 2019)

Tenant stability as one third of the small shop tenants have been in the center 10+ years