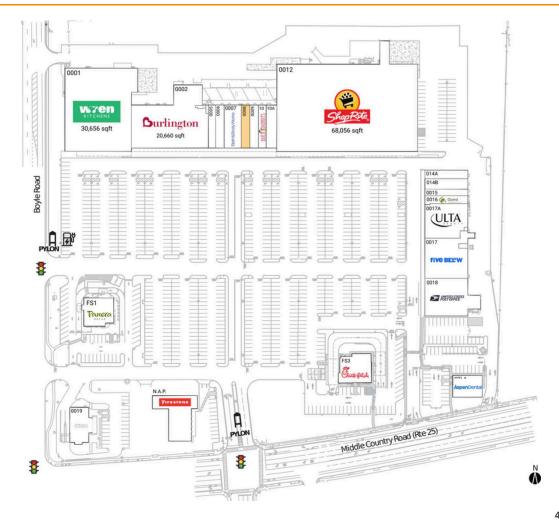

## **Available Space**

0008 2,000 SF

## **Current Retailers**

| FS1<br>FS3<br>N.A.P.<br>OTLA<br>0001<br>0002<br>0005<br>0006<br>0007<br>0009<br>10<br>10A<br>0012 | Panera Bread Chick-fil-A Firestone Aspen Dental Wren Kitchens Burlington Golden Garden Selden Pizza Restaurant Bath & Body Works Boyle Wine & Liquor Store Duck Donuts Half Off Cards of Selden ShopRite | ,         |
|---------------------------------------------------------------------------------------------------|----------------------------------------------------------------------------------------------------------------------------------------------------------------------------------------------------------|-----------|
|                                                                                                   |                                                                                                                                                                                                          | ,         |
|                                                                                                   |                                                                                                                                                                                                          | ,         |
|                                                                                                   |                                                                                                                                                                                                          | ,         |
| 10                                                                                                | ,                                                                                                                                                                                                        | 1,650 SF  |
| 10A                                                                                               | Half Off Cards of Selden                                                                                                                                                                                 | 2,394 SF  |
| 0012                                                                                              | ShopRite                                                                                                                                                                                                 | 68,056 SF |
| 014A                                                                                              | The Nail Forum                                                                                                                                                                                           | 1,975 SF  |
| 014B                                                                                              | Scrubs & Beyond                                                                                                                                                                                          | 2,465 SF  |
| 0015                                                                                              | Adobo Mexican Grill                                                                                                                                                                                      | 1,500 SF  |
| 0016                                                                                              | Quest Diagnostics                                                                                                                                                                                        | 2,000 SF  |
| 0017                                                                                              | Five Below                                                                                                                                                                                               | 9,664 SF  |
| 0017A                                                                                             | Ulta Beauty                                                                                                                                                                                              | 7,662 SF  |
| 0018                                                                                              | United States Post Office                                                                                                                                                                                | 8,500 SF  |
| 0019                                                                                              | JP Morgan Chase                                                                                                                                                                                          | 6,700 SF  |
|                                                                                                   |                                                                                                                                                                                                          |           |