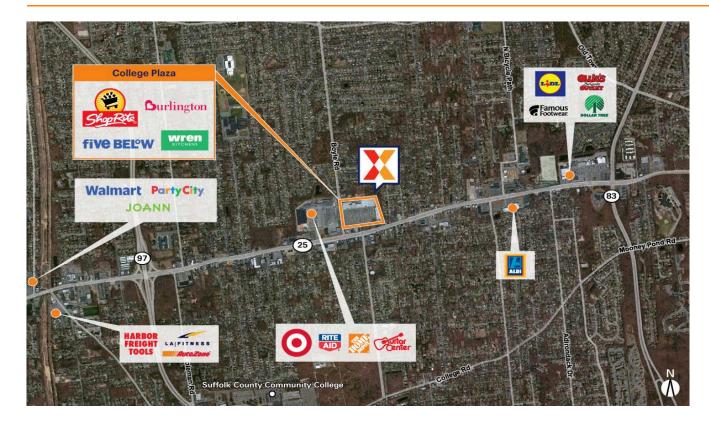

Benefit from traffic draw of strong national retailers including ShopRite, Burlington Stores, Wren Kitchens, Ulta, Five Below, Bath & Body Works and Chick-fil-A

ShopRite is ranked as the #1 most-visited grocery store in 15 miles and the center draws an estimated 2.7M+ annual visits (Placer.ai 2024)

Dense trade area with 102,400+ residents and a daytime population of 109,100+ within 3-miles

Highly visibility from 41,000+ vehicles daily on Middle Country Rd./Rte 25

Benefits from a strong daytime population of 102,000+ within 3 miles and close proximity to Suffolk Community College with an enrollment of 22,600 students (NCES 2023)