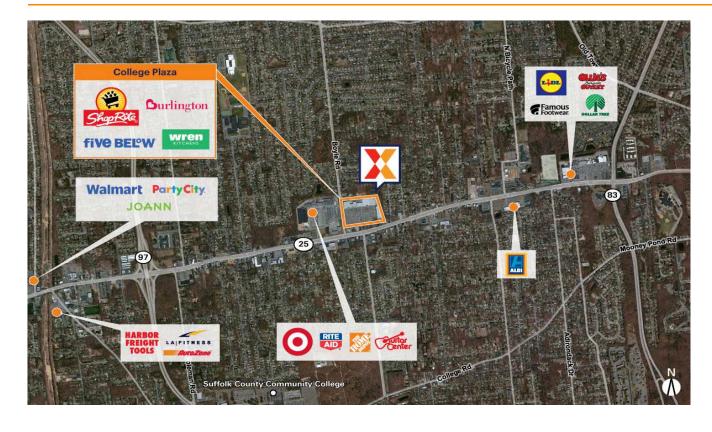

Benefit from traffic draw of strong national retailers including ShopRite, Burlington Stores, Wren Kitchens, Ulta, Five Below, Bath & Body Works and Chick-fil-A

ShopRite is ranked as the #1 most-visited grocery store in 15 miles and the center draws an estimated 2.7M+ annual visits (Placer.ai 2024)

Dense trade area with 102,400+ residents and a daytime population of 109,100+ within 3-miles

Highly visibility from 41,000+ vehicles daily on Middle Country Rd./Rte 25

Benefits from a strong daytime population of 102,000+ within 3 miles and close proximity to Suffolk Community College with an enrollment of 22,600 students (NCES 2023)