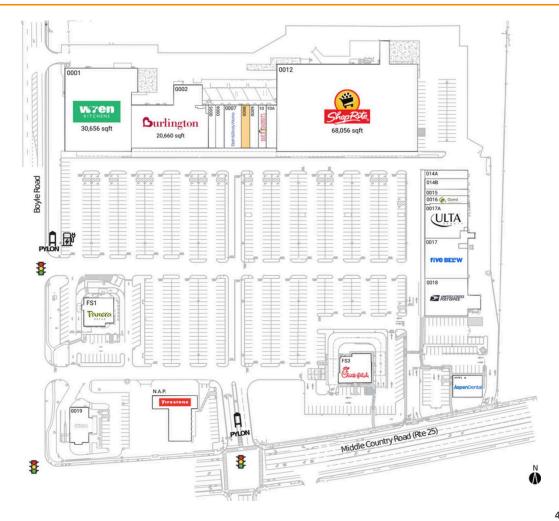

## **Available Space**

0008 2,000 SF

## **Current Retailers**

| Panera Bread Chick-fil-A Firestone Aspen Dental Wren Kitchens Burlington Golden Garden Selden Pizza Restaurant Bath & Body Works Boyle Wine & Liquor Store | 4,500 SF<br>4,885 SF<br>0 SF<br>3,500 SF<br>30,656 SF<br>20,660 SF<br>1,800 SF<br>2,000 SF<br>4,000 SF<br>2,000 SF                                                                                                                                                                                                |
|------------------------------------------------------------------------------------------------------------------------------------------------------------|-------------------------------------------------------------------------------------------------------------------------------------------------------------------------------------------------------------------------------------------------------------------------------------------------------------------|
| Half Off Cards of Selden                                                                                                                                   | 1,650 SF<br>2,394 SF                                                                                                                                                                                                                                                                                              |
| The Nail Forum                                                                                                                                             | 68,056 SF<br>1,975 SF<br>2,465 SF                                                                                                                                                                                                                                                                                 |
| Adobo Mexican Grill Quest Diagnostics Five Below Ulta Beauty United States Post Office JP Morgan Chase                                                     | 1,500 SF<br>2,000 SF<br>9,664 SF<br>7,662 SF<br>8,500 SF<br>6,700 SF                                                                                                                                                                                                                                              |
|                                                                                                                                                            | Chick-fil-A Firestone Aspen Dental Wren Kitchens Burlington Golden Garden Selden Pizza Restaurant Bath & Body Works Boyle Wine & Liquor Store Duck Donuts Half Off Cards of Selden ShopRite The Nail Forum Scrubs & Beyond Adobo Mexican Grill Quest Diagnostics Five Below Ulta Beauty United States Post Office |