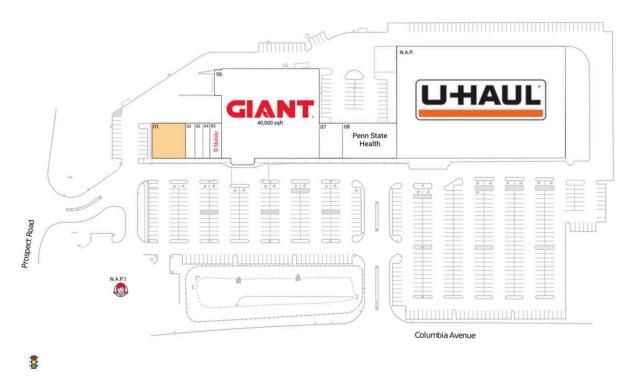

### **Available Space**

01 5,294 SF

### **Current Retailers**

| U-Haul<br>Wendy's<br>Hillcrest Pharmacy and Compounding of<br>Lancaster | 0 SF<br>0 SF<br>1,500 SF                                                                                                             |
|-------------------------------------------------------------------------|--------------------------------------------------------------------------------------------------------------------------------------|
| Panda Restaurant                                                        | 1,275 SF                                                                                                                             |
| Holiday Hair                                                            | 1,125 SF                                                                                                                             |
| T-Mobile                                                                | 1,875 SF                                                                                                                             |
| Giant Food                                                              | 40,000 SF                                                                                                                            |
| Columbia Family Restaurant                                              | 3,750 SF                                                                                                                             |
| Penn State Health                                                       | 8,573 SF                                                                                                                             |
|                                                                         | Wendy's Hillcrest Pharmacy and Compounding of Lancaster Panda Restaurant Holiday Hair T-Mobile Giant Food Columbia Family Restaurant |