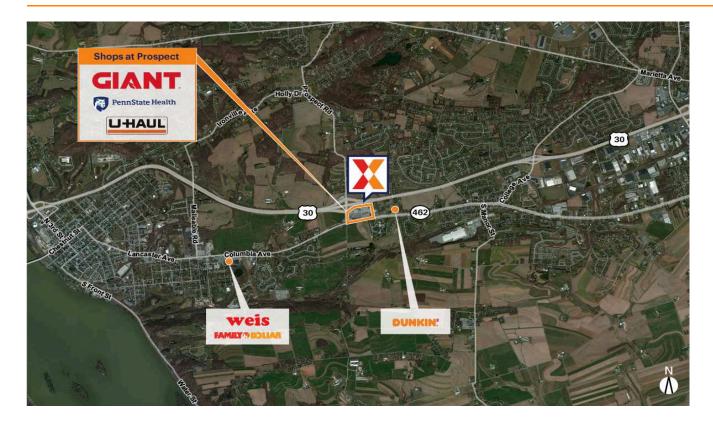

# **Shops at Prospect**

Lancaster, PA

40.0376, -76.453 3985 Columbia Avenue | Columbia, PA 17603

Benefit from a well-established neighborhood center anchored by 40K Sq Ft Giant grocer

Prime location off US Hwy 30 with high visibility from 50K+ vehicles daily and 15K+ from Prospect Rd (Kalibrate 2022, 2019)

Situated at the signalized intersection of Prospect Rd and Columbia Ave, with access points from both roads

Strong restaurant opportunity with \$12M+ in sales leaving the 3-mile trade area

Proven tenant stability with more than 40% of tenants leasing their space for 12+ years